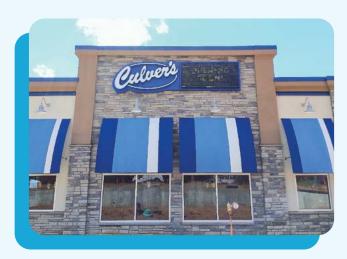

### **COMMERCIAL FABRIC AWNINGS**

- Ideal for storefronts, restaurants, and shopping centers, commercial fabric awnings are the perfect way to combine signage, weather protection, and curb appeal in one beautiful package.
- Fabric awnings are versatile, easy to customize and brand, and they provide a unique design element to help your building or storefront stand out.
- Multiple fabric colors and frame design options allow you to customize the awnings to fit the style of your building.
- Installation of fabric awnings won't require structural modifications to your building due to the lightweight materials used.
- It's easy and affordable to change the color and logo of fabric awnings. Our SGS graphics machine provides high-quality, full-color graphics that are integrated into the awning fabric and won't peel.

#### **RETAIL AWNINGS**

Your building or storefront will make a noticeable first impression with these affordable, colorful awnings that enhance curb appeal and attract attention.