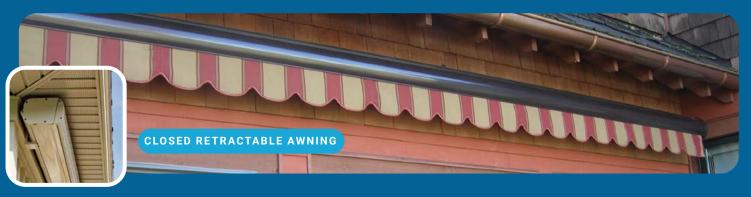

## **RETRACTABLE AWNINGS**

- Retractable awnings extend to provide shade that allows you to use your deck or patio even during the hottest days of the summer. Instantly feel up to 15 degrees cooler under the shade of your awning.
- Choose from a motorized retractable awning and you can go from sun to shade in about 60 seconds.
   A remote is provided for your convenience.
- Retractable awnings provide sun protection for people and pets by blocking the UV rays of the sun.
- Choose from three types of retractable awnings and hundreds of different durable and long-last fabric options including Sunbrella fabrics.

## **RETRACTABLE AWNINGS**