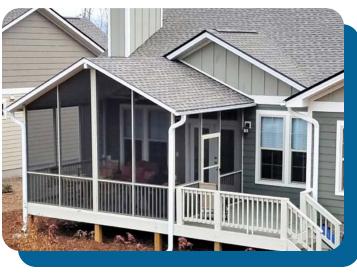

#### **SCREEN ROOMS**

- Our screen rooms allow you to add an outdoor room that offers protection from the sun, rain, wind, and those pesky bugs.
- For an affordable price, you can add extra space for family gatherings, a safe place for pets and children to play, and an outdoor entertainment area your quests will appreciate.
- Easily take an existing porch, deck, or patio and use it for the foundation of your new screen room or we can build the foundation for you.
- Our screen rooms are constructed with aluminum for durability and low maintenance.
- We offer a variety of colors so you can match your screen room to the exterior of your home.