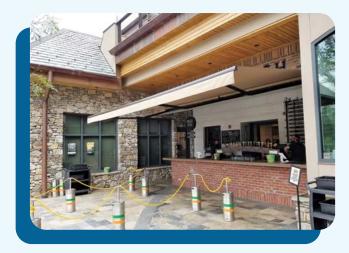

## **RETRACTABLE AWNINGS**

- Retractable awnings extend to provide shade that allows you to use your deck or patio even during the hottest days of the summer. Instantly feel up to 15 degrees cooler under the shade of your awning.
- Choose from a motorized retractable awning and you can go from sun to shade in about 60 seconds.
   A remote is provided for your convenience.
- Retractable awnings provide sun protection for people and pets by blocking the UV rays of the sun.
- Choose from three types of retractable awnings and hundreds of different durable and long-last fabric options including Sunbrella fabrics.

- · We custom design and manufacture our patio, deck, window, and door awnings.
- Our durable, long-lasting fabrics will keep your awning looking beautiful for years.
- Computerized renderings allow you to visualize how your awning will look on your home before the manufacturing process is started.
- Our awnings are available in numerous style and color options to ensure you get the look that fits your home perfectly.
- Awnings help reduce the interior temperature of your home and reduce solar heat gain which reduces energy costs.