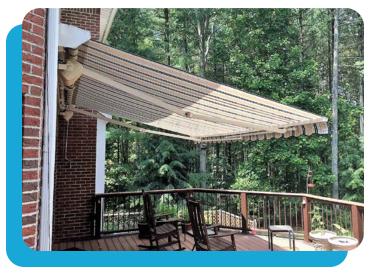

## **RETRACTABLE AWNINGS**

- Retractable awnings extend to provide shade that allows you to use your deck or patio even during the hottest days of the summer. Instantly feel up to 15 degrees cooler under the shade of your awning.
- Choose from a motorized retractable awning and you can go from sun to shade in about 60 seconds.
   A remote is provided for your convenience.
- Retractable awnings provide sun protection for people and pets by blocking the UV rays of the sun.
- Choose from three types of retractable awnings and hundreds of different durable and long-last fabric options including Sunbrella fabrics.

## **RETRACTABLE AWNINGS**

### **FLEX SHADE**

- Our most popular retractable awning provides a unique adjustable pitch control that allows you to raise or lower the angle of your awning with the turn of a hand crank.
- Weatherguard cover is available to protect your fabric from dirt and the elements.
- Optional roof mounting allows for installation in areas with low clearance.
- An optional drop screen provides added solar protection.

### PREMIER SHADE

- This retractable awning is the perfect solution for installations with minimal mounting space.
- Compact, state of the art design and a fully enclosed cassette provide a sleek look with optimal fabric protection.
- An optional drop screen provides added solar protection.
- LED lighting is available to keep it bright when you want to enjoy your awning during the evening hours.

### **COMFORT SHADE**

- Our most affordable retractable awning allows you to enjoy the shade with the simple twist of a hand crank.
- All frame components have a durable powder coated white or latte finish
- Durable acrylic fabric is available in 5 colors.
- The straight, contemporary valance provides a clean look.
- Available in 3 sizes: 10' x 12', 10' X 15', 10' X 19'