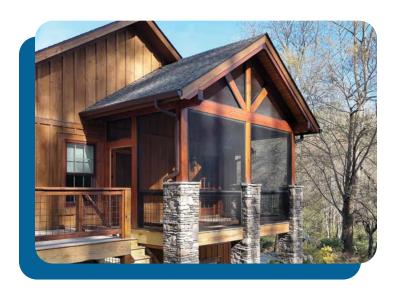

#### **SCREEN ROOMS**

- Our screen rooms allow you to add an outdoor room that offers protection from the sun, rain, wind, and those pesky bugs.
- For an affordable price, you can add extra space for family gatherings, a safe place for pets and children to play, and an outdoor entertainment area your quests will appreciate.
- Easily take an existing porch, deck, or patio and use it for the foundation of your new screen room or we can build the foundation for you.
- Our screen rooms are constructed with aluminum for durability and low maintenance.
- We offer a variety of colors so you can match your screen room to the exterior of your home.

### **PORCH ENCLOSURES**

- Porch enclosures are an easy and costconscious way to turn your porch into a lovely all-season or three-season sunroom that provides protection from wind, rain, bugs, and pollen.
- The all-season sunroom walls in a porch enclosure are insulated and all corners of the windows and doors are fusion welded to prevent drafts and leaks.
- Our all-season porch enclosure utilizes doublepaned, energy star windows that provide UV filtration that can keep your floors and furniture from fading.
- Our three-season porch enclosure uses windows that are comprised of single-paned, tempered glass. These windows have the advantage of being more easily customizable and come in a variety of sizes.
- The windows in both the all-season and threeseason porch enclosures are large, sliding windows that allow for maximum ventilation and less obstructed views.