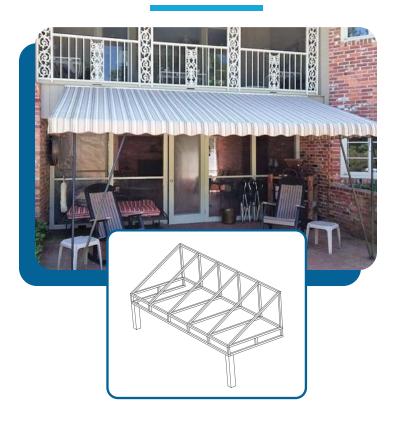

porary valance provides a clean look.
- Available in 3 sizes: 10' x 12', 10' X 15', 10' X 19'

- · We custom design and manufacture our patio, deck, window, and door awnings.
- Our durable, long-lasting fabrics will keep your awning looking beautiful for years.
- Computerized renderings allow you to visualize how your awning will look on your home before the manufacturing process is started.
- Our awnings are available in numerous style and color options to ensure you get the look that fits your home perfectly.
- Awnings help reduce the interior temperature of your home and reduce solar heat gain which reduces energy costs.

### **TRADITIONAL**



## **VALANCE STYLES**



DENTAL

STRAIGHT WITH BRAID

SERRATED \_\_\_\_\_\_

SCALLOPED

## **CONCAVE**



## **CONVEX**



## **PATIO CANOPY**



### **DOME**



### **PATIO COVERS**

## **REPLACEMENT WINDOWS & DOORS**

- · Patio covers are a functional and affordable way to add shade to your deck or patio
- Our patio covers are constructed of durable, low maintenance aluminum which makes them easy to clean and cost-effective to maintain.
- Choose from standard or insulated patio covers. If you are considering converting your patio cover to a screen room or sunroom in the future, an insulated patio cover makes for a less expensive and easier conversion.
- Several style options such as gable peaks and shingled roofs allow us to match the style of your home.
- Choose from a variety of colors to match your exterior.











### WINDOWS

- Our high-efficiency replacement windows are multi-paned and Energy Star™ rated.
- Constructed