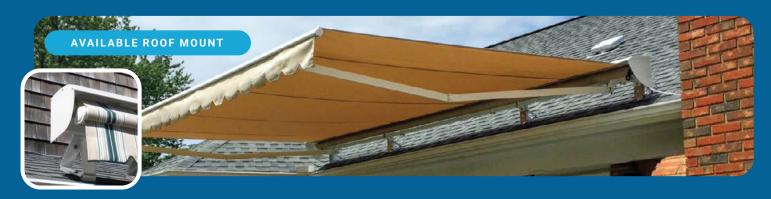

### **FLEX SHADE**

- Our most popular retractable awning provides a unique adjustable pitch control that allows you to raise or lower the angle of your awning with the turn of a hand crank.
- Weatherguard cover is available to protect your fabric from dirt and the elements.
- Optional roof mounting allows for installation in areas with low clearance.
- An optional drop screen provides added solar protection.