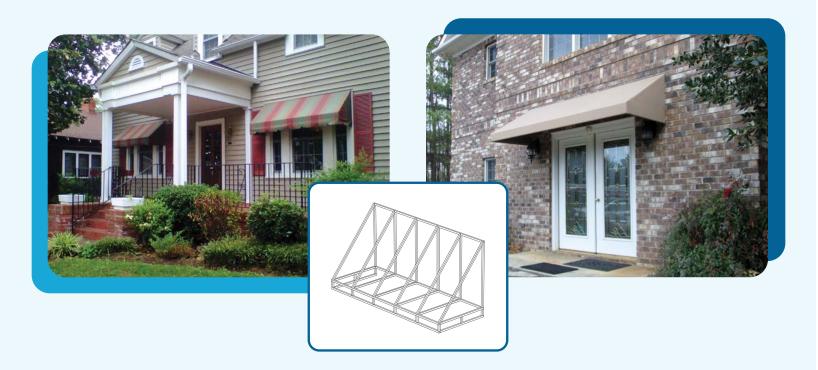

### **PATIO COVERS**

## **REPLACEMENT WINDOWS & DOORS**

- · Patio covers are a functional and affordable way to add shade to your deck or patio
- Our patio covers are constructed of durable, low maintenance aluminum which makes them easy to clean and cost-effective to maintain.
- Choose from standard or insulated patio covers. If you are considering converting your patio cover to a screen room or sunroom in the future, an insulated patio cover makes for a less expensive and easier conversion.
- Several style options such as gable peaks and shingled roofs allow us to match the style of your home.
- Choose from a variety of colors to match your exterior.