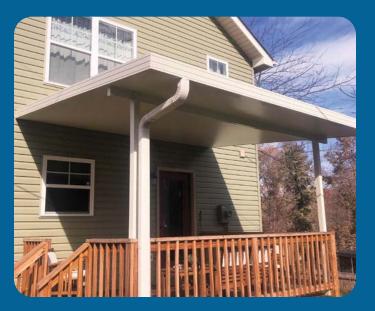

### **PATIO COVERS**

## **REPLACEMENT WINDOWS & DOORS**

- · Patio covers are a functional and affordable way to add shade to your deck or patio
- Our patio covers are constructed of durable, low maintenance aluminum which makes them easy to clean and cost-effective to maintain.
- Choose from standard or insulated patio covers. If you are considering converting your patio cover to a screen room or sunroom in the future, an insulated patio cover makes for a less expensive and easier conversion.
- Several style options such as gable peaks and shingled roofs allow us to match the style of your home.
- Choose from a variety of colors to match your exterior.