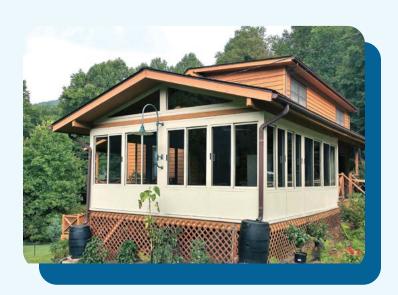

## **SCREEN ROOMS & PORCH ENCLOSURES**

- Sunrooms bring natural light into your home, provide protection from the elements, and add valuable living space for less money and with shorter installation times than a conventional addition.
- We can use an existing porch, deck, or patio as the foundation of your sunroom or we can build the foundation for you.
- Maintenance is a breeze as our sunrooms are easy to keep clean and will never need to be stained or painted.
- You can customize your sunroom with the roof style, ceiling fans, light fixtures, and flooring that fit your unique style.
- Add a sunroom heating/cooling system for year-round temperature control in your sunroom.

### **ALL-SEASON SUNROOMS**

- Our all-season sunrooms are the best option if you are looking for an extension to your home that you can use year-round.
- The windows in our all-season sunroom are double-paned, Energy Star™ rated, and provide UV filtration to keep floors and furniture from fading. They provide maximum energy efficiency to help keep your sunroom warmer in the winter and cooler in the summer.
- Our all-season patio rooms have sliding windows that allow for maximum ventilation and provide less obstructed views.
- The frame and roof of the all-season sunroom are insulated and the windows and doors are fusion welded to prevent leaks and drafts.

### THREE-SEASON SUNROOMS

- Our three-seasons sunrooms are an affordable way to add extra square footage to your home.
- Three-season sunrooms utilize single-paned, tempered glass windows that are easily customizable and come in a variety of sizes.
- Sliding windows open wide for improved ventilation and better views.
- Our three-season sunrooms come in several standard colors with custom colors available.