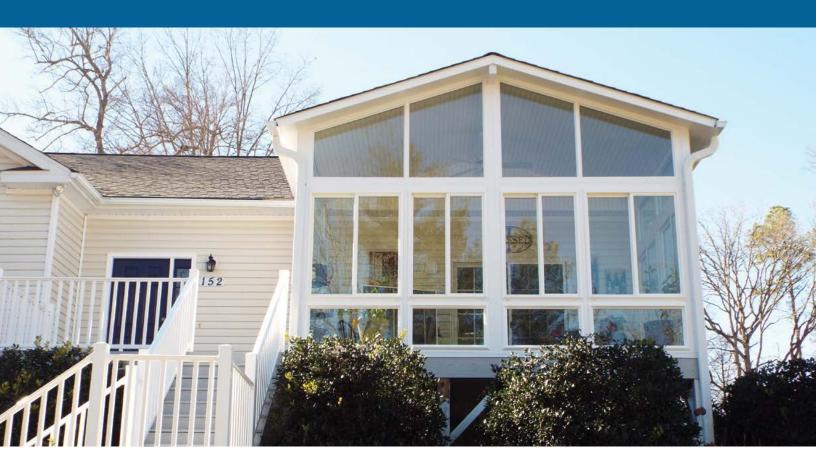

# **EXPAND YOUR OUTDOOR LIVING SPACE**

## **SCREEN ROOMS & PORCH ENCLOSURES**

- Sunrooms bring natural light into your home, provide protection from the elements, and add valuable living space for less money and with shorter installation times than a conventional addition.
- We can use an existing porch, deck, or patio as the foundation of your sunroom or we can build the foundation for you.
- Maintenance is a breeze as our sunrooms are easy to keep clean and will never need to be stained or painted.
- You can customize your sunroom with the roof style, ceiling fans, light fixtures, and flooring that fit your unique style.
- Add a sunroom heating/cooling system for year-round temperature control in your sunroom.

### **ALL-SEASON SUNROOMS**

- Our all-season sunrooms are the best option if you are looking for an extension to your home that you can use year-round.
- The windows in our all-season sunroom are double-paned, Energy Star™ rated, and provide UV filtration to keep floors and furniture from fading. They provide maximum energy efficiency to help keep your sunroom warmer in the winter and cooler in the summer.
- Our all-season patio rooms have sliding windows that allow for maximum ventilation and provide less obstructed views.
- The frame and roof of the all-season sunroom are insulated and the windows and doors are fusion welded to prevent leaks and drafts.

### THREE-SEASON SUNROOMS

- Our three-seasons sunrooms are an affordable way to add extra square footage to your home.
- Three-season sunrooms utilize single-paned, tempered glass windows that are easily customizable and come in a variety of sizes.
- Sliding windows open wide for improved ventilation and better views.
- Our three-season sunrooms come in several standard colors with custom colors available.