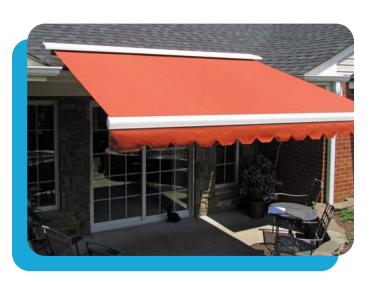

## **RETRACTABLE AWNINGS**

- Retractable awnings extend to provide shade that allows you to use your deck or patio even during the hottest days of the summer. Instantly feel up to 15 degrees cooler under the shade of your awning.
- Choose from a motorized retractable awning and you can go from sun to shade in about 60 seconds.
   A remote is provided for your convenience.
- Retractable awnings provide sun protection for people and pets by blocking the UV rays of the sun.
- Choose from three types of retractable awnings and hundreds of different durable and long-last fabric options including Sunbrella fabrics.

## **RETRACTABLE AWNINGS**