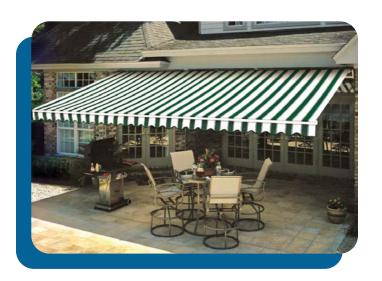

## **RETRACTABLE AWNINGS**

- Retractable awnings extend to provide shade that allows you to use your deck or patio even during the hottest days of the summer. Instantly feel up to 15 degrees cooler under the shade of your awning.
- Choose from a motorized retractable awning and you can go from sun to shade in about 60 seconds.
   A remote is provided for your convenience.
- Retractable awnings provide sun protection for people and pets by blocking the UV rays of the sun.
- Choose from three types of retractable awnings and hundreds of different durable and long-last fabric options including Sunbrella fabrics.

## **RETRACTABLE AWNINGS**