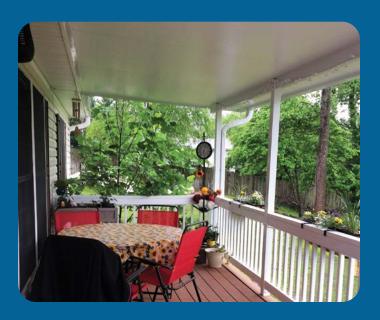

## **SCREEN ROOMS & PORCH ENCLOSURES**

- Sunrooms bring natural light into your home, provide protection from the elements, and add valuable living space for less money and with shorter installation times than a conventional addition.
- We can use an existing porch, deck, or patio as the foundation of your sunroom or we can build the foundation for you.
- Maintenance is a breeze as our sunrooms are easy to keep clean and will never need to be stained or painted.
- You can customize your sunroom with the roof style, ceiling fans, light fixtures, and flooring that fit your unique style.
- Add a sunroom heating/cooling system for year-round temperature control in your sunroom.

### **ALL-SEASON SUNROOMS**

- Our all-season sunrooms are the best option if you are looking for an extension to your home that you can use year-round.
- The windows in our all-season sunroom are double-paned, Energy Star™ rated, and provide UV filtration to keep floors and furniture from fading. They provide maximum energy efficiency to help keep your sunroom warmer in the winter and cooler in the summer.
- Our all-season patio rooms have sliding windows that allow for maximum ventilation and provide less obstructed views.
- The frame and roof of the all-season sunroom are insulated and the windows and doors are fusion welded to prevent leaks and drafts.

### THREE-SEASON SUNROOMS

- Our three-seasons sunrooms are an affordable way to add extra square footage to your home.
- Three-season sunrooms utilize single-paned, tempered glass windows that are easily customizable and come in a variety of sizes.
- Sliding windows open wide for improved ventilation and better views.
- Our three-season sunrooms come in several standard colors with custom colors available.