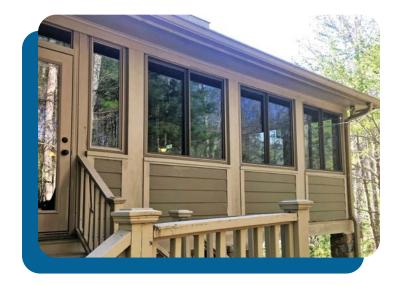

## **SCREEN ROOMS & PORCH ENCLOSURES**

- Sunrooms bring natural light into your home, provide protection from the elements, and add valuable living space for less money and with shorter installation times than a conventional addition.
- We can use an existing porch, deck, or patio as the foundation of your sunroom or we can build the foundation for you.
- Maintenance is a breeze as our sunrooms are easy to keep clean and will never need to be stained or painted.
- You can customize your sunroom with the roof style, ceiling fans, light fixtures, and flooring that fit your unique style.
- Add a sunroom heating/cooling system for year-round temperature control in your sunroom.

### **ALL-SEASON SUNROOMS**

- Our all-season sunrooms are the best option if you are looking for an extension to your home that you can use year-round.
- The windows in our all-season sunroom are double-paned, Energy Star™ rated, and provide UV filtration to keep floors and furniture from fading. They provide maximum energy efficiency to help keep your sunroom warmer in the winter and cooler in the summer.
- Our all-season patio rooms have sliding windows that allow for maximum ventilation and provide less obstructed views.
- The frame and roof of the all-season sunroom are insulated and the windows and doors are fusion welded to prevent leaks and drafts.

### **PORCH ENCLOSURES**

- Porch enclosures are an easy and costconscious way to turn your porch into a lovely all-season or three-season sunroom that provides protection from wind, rain, bugs, and pollen.
- The all-season sunroom walls in a porch enclosure are insulated and all corners of the windows and doors are fusion welded to prevent drafts and leaks.
- Our all-season porch enclosure utilizes doublepaned, energy star windows that provide UV filtration that can keep your floors and furniture from fading.
- Our three-season porch enclosure uses windows that are comprised of single-paned, tempered glass. These windows have the advantage of being more easily customizable and come in a variety of sizes.
- The windows in both the all-season and threeseason porch enclosures are large, sliding windows that allow for maximum ventilation and less obstructed views.