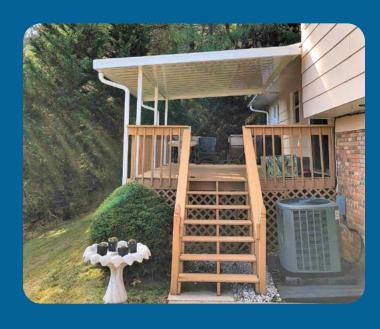

### **PATIO COVERS**

## **REPLACEMENT WINDOWS & DOORS**

- · Patio covers are a functional and affordable way to add shade to your deck or patio
- Our patio covers are constructed of durable, low maintenance aluminum which makes them easy to clean and cost-effective to maintain.
- Choose from standard or insulated patio covers. If you are considering converting your patio cover to a screen room or sunroom in the future, an insulated patio cover makes for a less expensive and easier conversion.
- Several style options such as gable peaks and shingled roofs allow us to match the style of your home.
- Choose from a variety of colors to match your exterior.