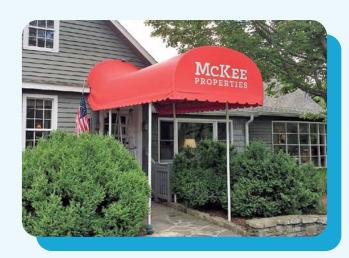

### **COMMERCIAL FABRIC AWNINGS**

- Ideal for storefronts, restaurants, and shopping centers, commercial fabric awnings are the perfect way to combine signage, weather protection, and curb appeal in one beautiful package.
- Fabric awnings are versatile, easy to customize and brand, and they provide a unique design element to help your building or storefront stand out.
- Multiple fabric colors and frame design options allow you to customize the awnings to fit the style of your building.
- Installation of fabric awnings won't require structural modifications to your building due to the lightweight materials used.
- It's easy and affordable to change the color and logo of fabric awnings. Our SGS graphics machine provides high-quality, full-color graphics that are integrated into the awning fabric and won't peel.

#### **RETAIL AWNINGS**

Your building or storefront will make a noticeable first impression with these affordable, colorful awnings that enhance curb appeal and attract attention.