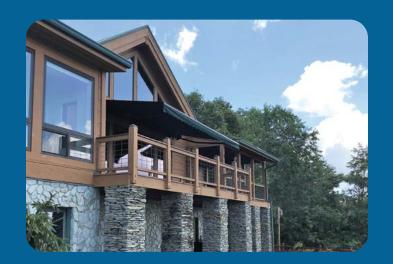

## **RETRACTABLE AWNINGS**

- Retractable awnings extend to provide shade that allows you to use your deck or patio even during the hottest days of the summer. Instantly feel up to 15 degrees cooler under the shade of your awning.
- Choose from a motorized retractable awning and you can go from sun to shade in about 60 seconds.
   A remote is provided for your convenience.
- Retractable awnings provide sun protection for people and pets by blocking the UV rays of the sun.
- Choose from three types of retractable awnings and hundreds of different durable and long-last fabric options including Sunbrella fabrics.

## **RETRACTABLE AWNINGS**

### **FLEX SHADE**

- Our most popular retractable awning provides a unique adjustable pitch control that allows you to raise or lower the angle of your awning with the turn of a hand crank.
- Weatherguard cover is available to protect your fabric from dirt and the elements.
- Optional roof mounting allows for installation in areas with low clearance.
- An optional drop screen provides added solar protection.