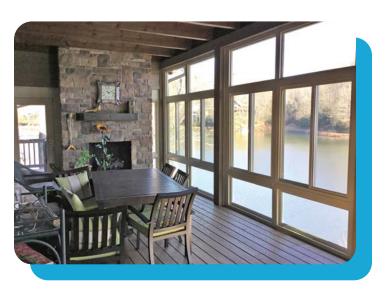

### **ALL-SEASON SUNROOMS**

- Our all-season sunrooms are the best option if you are looking for an extension to your home that you can use year-round.
- The windows in our all-season sunroom are double-paned, Energy Star™ rated, and provide UV filtration to keep floors and furniture from fading. They provide maximum energy efficiency to help keep your sunroom warmer in the winter and cooler in the summer.
- Our all-season patio rooms have sliding windows that allow for maximum ventilation and provide less obstructed views.
- The frame and roof of the all-season sunroom are insulated and the windows and doors are fusion welded to prevent leaks and drafts.

### THREE-SEASON SUNROOMS

- Our three-seasons sunrooms are an affordable way to add extra square footage to your home.
- Three-season sunrooms utilize single-paned, tempered glass windows that are easily customizable and come in a variety of sizes.
- Sliding windows open wide for improved ventilation and better views.
- Our three-season sunrooms come in several standard colors with custom colors available.

### **PORCH ENCLOSURES**

- Porch enclosures are an easy and costconscious way to turn your porch into a lovely all-season or three-season sunroom that provides protection from wind, rain, bugs, and pollen.
- The all-season sunroom walls in a porch enclosure are insulated and all corners of the windows and doors are fusion welded to prevent drafts and leaks.
- Our all-season porch enclosure utilizes doublepaned, energy star windows that provide UV filtration that can keep your floors and furniture from fading.
- Our three-season porch enclosure uses windows that are comprised of single-paned, tempered glass. These windows have the advantage of being more easily customizable and come in a variety of sizes.
- The windows in both the all-season and threeseason porch enclosures are large, sliding windows that allow for maximum ventilation and less obstructed views.