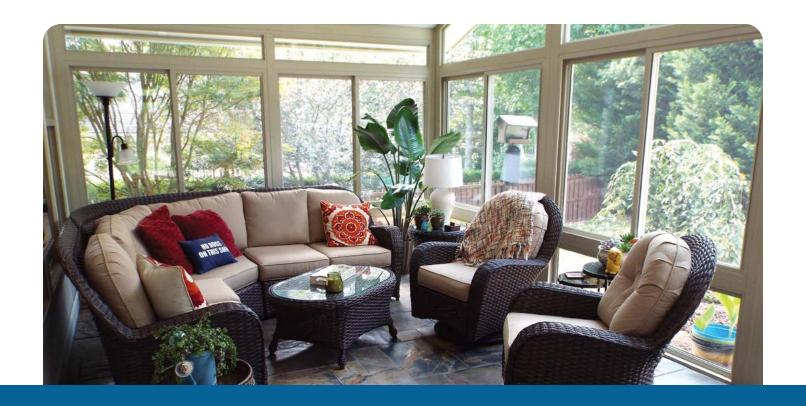

## **SCREEN ROOMS & PORCH ENCLOSURES**

- Sunrooms bring natural light into your home, provide protection from the elements, and add valuable living space for less money and with shorter installation times than a conventional addition.
- We can use an existing porch, deck, or patio as the foundation of your sunroom or we can build the foundation for you.
- Maintenance is a breeze as our sunrooms are easy to keep clean and will never need to be stained or painted.
- You can customize your sunroom with the roof style, ceiling fans, light fixtures, and flooring that fit your unique style.
- Add a sunroom heating/cooling system for year-round temperature control in your sunroom.

### **ALL-SEASON SUNROOMS**

- Our all-season sunrooms are the best option if you are looking for an extension to your home that you can use year-round.
- The windows in our all-season sunroom are double-paned, Energy Star™ rated, and provide UV filtration to keep floors and furniture from fading. They provide maximum energy efficiency to help keep your sunroom warmer in the winter and cooler in the summer.
- Our all-season patio rooms have sliding windows that allow for maximum ventilation and provide less obstructed views.
- The frame and roof of the all-season sunroom are insulated and the windows and doors are fusion welded to prevent leaks and drafts.