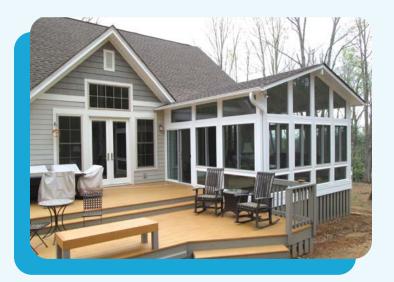

### **ALL-SEASON SUNROOMS**

- Our all-season sunrooms are the best option if you are looking for an extension to your home that you can use year-round.
- The windows in our all-season sunroom are double-paned, Energy Star™ rated, and provide UV filtration to keep floors and furniture from fading. They provide maximum energy efficiency to help keep your sunroom warmer in the winter and cooler in the summer.
- Our all-season patio rooms have sliding windows that allow for maximum ventilation and provide less obstructed views.
- The frame and roof of the all-season sunroom are insulated and the windows and doors are fusion welded to prevent leaks and drafts.

### THREE-SEASON SUNROOMS

- Our three-seasons sunrooms are an affordable way to add extra square footage to your home.
- Three-season sunrooms utilize single-paned, tempered glass windows that are easily customizable and come in a variety of sizes.
- Sliding windows open wide for improved ventilation and better views.
- Our three-season sunrooms come in several standard colors with custom colors available.

### **PORCH ENCLOSURES**

- Porch enclosures are an easy and costconscious way to turn your porch into a lovely all-season or three-season sunroom that provides protection from wind, rain, bugs, and pollen.
- The all-season sunroom walls in a porch enclosure are insulated and all corners of the windows and doors are fusion welded to prevent drafts and leaks.
- Our all-season porch enclosure utilizes doublepaned, energy star windows that provide UV filtration that can keep your floors and furniture from fading.
- Our three-season porch enclosure uses windows that are comprised of single-paned, tempered glass. These windows have the advantage of being more easily customizable and come in a variety of sizes.
- The windows in both the all-season and threeseason porch enclosures are large, sliding windows that allow for maximum ventilation and less obstructed views.