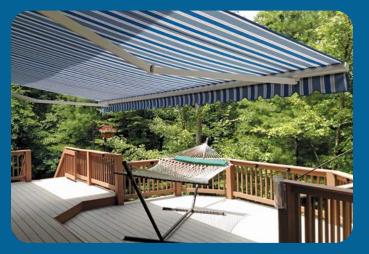

## **RETRACTABLE AWNINGS**

- Retractable awnings extend to provide shade that allows you to use your deck or patio even during the hottest days of the summer. Instantly feel up to 15 degrees cooler under the shade of your awning.
- Choose from a motorized retractable awning and you can go from sun to shade in about 60 seconds.
   A remote is provided for your convenience.
- Retractable awnings provide sun protection for people and pets by blocking the UV rays of the sun.
- Choose from three types of retractable awnings and hundreds of different durable and long-last fabric options including Sunbrella fabrics.

## **RETRACTABLE AWNINGS**