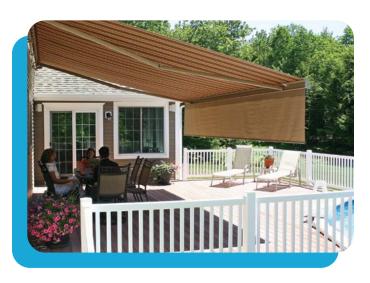

## **RETRACTABLE AWNINGS**

- Retractable awnings extend to provide shade that allows you to use your deck or patio even during the hottest days of the summer. Instantly feel up to 15 degrees cooler under the shade of your awning.
- Choose from a motorized retractable awning and you can go from sun to shade in about 60 seconds.
   A remote is provided for your convenience.
- Retractable awnings provide sun protection for people and pets by blocking the UV rays of the sun.
- Choose from three types of retractable awnings and hundreds of different durable and long-last fabric options including Sunbrella fabrics.

## **RETRACTABLE AWNINGS**