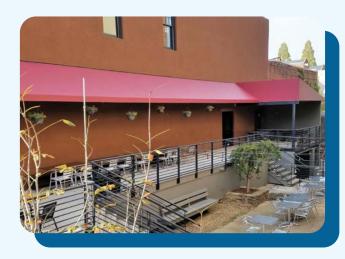

### **COMMERCIAL FABRIC AWNINGS**

- Ideal for storefronts, restaurants, and shopping centers, commercial fabric awnings are the perfect way to combine signage, weather protection, and curb appeal in one beautiful package.
- Fabric awnings are versatile, easy to customize and brand, and they provide a unique design element to help your building or storefront stand out.
- Multiple fabric colors and frame design options allow you to customize the awnings to fit the style of your building.
- Installation of fabric awnings won't require structural modifications to your building due to the lightweight materials used.
- It's easy and affordable to change the color and logo of fabric awnings. Our SGS graphics machine provides high-quality, full-color graphics that are integrated into the awning fabric and won't peel.

#### **COMMERCIAL PATIO AWNINGS**

Ideal for restaurants or businesses that want to add weather protected, additional seating space at an economical price.