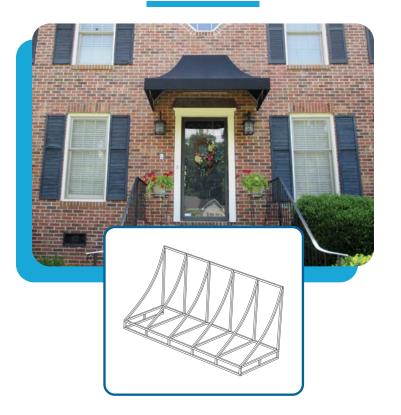

able in 5 colors.
- The straight, contemporary valance provides a clean look.
- Available in 3 sizes: 10' x 12', 10' X 15', 10' X 19'

- · We custom design and manufacture our patio, deck, window, and door awnings.
- Our durable, long-lasting fabrics will keep your awning looking beautiful for years.
- Computerized renderings allow you to visualize how your awning will look on your home before the manufacturing process is started.
- Our awnings are available in numerous style and color options to ensure you get the look that fits your home perfectly.
- Awnings help reduce the interior temperature of your home and reduce solar heat gain which reduces energy costs.

### **TRADITIONAL**



## **VALANCE STYLES**



DENTAL

STRAIGHT WITH BRAID

SERRATED \_\_\_\_\_\_

SCALLOPED

## **CONCAVE**



## **CONVEX**



## **PATIO CANOPY**



### **DOME**



### **PATIO COVERS**

## **REPLACEMENT WINDOWS & DOORS**

- · Patio covers are a functional and affordable way to add shade to your deck or patio
- Our patio covers are constructed of durable, low maintenance aluminum which makes them easy to clean and cost-effective to maintain.
- Choose from standard or insulated patio covers. If you are considering converting your patio cover to a screen room or sunroom in the future, an insulated patio cover makes for a less expensive and easier conversion.
- Several style options such as gable peaks and shingled roofs allow us to match the style of your home.
- Choose from a variety of colors to match your exterior.











### WINDOWS

- Our high-efficiency replacement windows are multi-pan