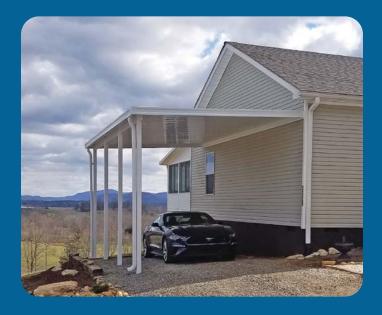

### **PATIO COVERS**

## **REPLACEMENT WINDOWS & DOORS**

- · Patio covers are a functional and affordable way to add shade to your deck or patio
- Our patio covers are constructed of durable, low maintenance aluminum which makes them easy to clean and cost-effective to maintain.
- Choose from standard or insulated patio covers. If you are considering converting your patio cover to a screen room or sunroom in the future, an insulated patio cover makes for a less expensive and easier conversion.
- Several style options such as gable peaks and shingled roofs allow us to match the style of your home.
- Choose from a variety of colors to match your exterior.