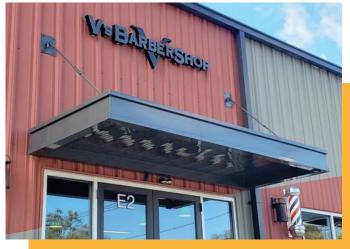

# Hanger Rod Canopies

We custom manufacture our pre-finished aluminum hanger rod canopies to meet your specific needs for high performance architectural applications. While we offer different types of hangar rod canopies to meet various performance and economic requirements, our GHRC 200 & 300 Series, Louvered, and Cantilevered canopies incorporate these premium features:

#### **GHRC 300 SERIES**

Our premium hanger rod canopy is an all extruded aluminum canopy designed to withstand large wind loads, large snow loads and to offer maximum hail damage protection. This canopy allows for the largest size projections and offers greater spans between the rods.

### **GHRC 200 SERIES**

Our 200 Series canopy offers the perfect combination of strength and affordability. This canopy utilizes an extruded gutter/fascia and roll formed decking to allow for numerous attractive design options at a cost-effective price point.