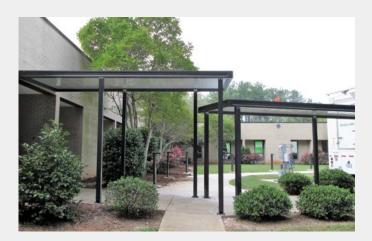

### Walkway Canopies

Our walkway canopies provide weather coverage for high traffic walkway areas and are ideal for schools, hospitals, and retail centers. Available in fabric or metal and custom manufactured to meet your specifications, they can be host attached or free-standing.

#### FABRIC WALKWAY CANOPIES

Fabric walkway canopies can be custom fabricated to cover even the most complex applications and are a durable yet economical alternative to metal canopies.