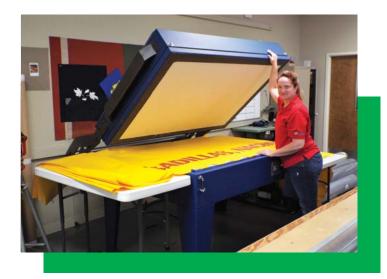

### **SGS GRAPHICS MACHINE**

Developed and field-tested by awning and sign professionals, this state-of-the-art system allows us to integrate your custom logo designs and multicolor graphics directly into the awning fabric resulting in vibrantly colored graphics that will not peel.