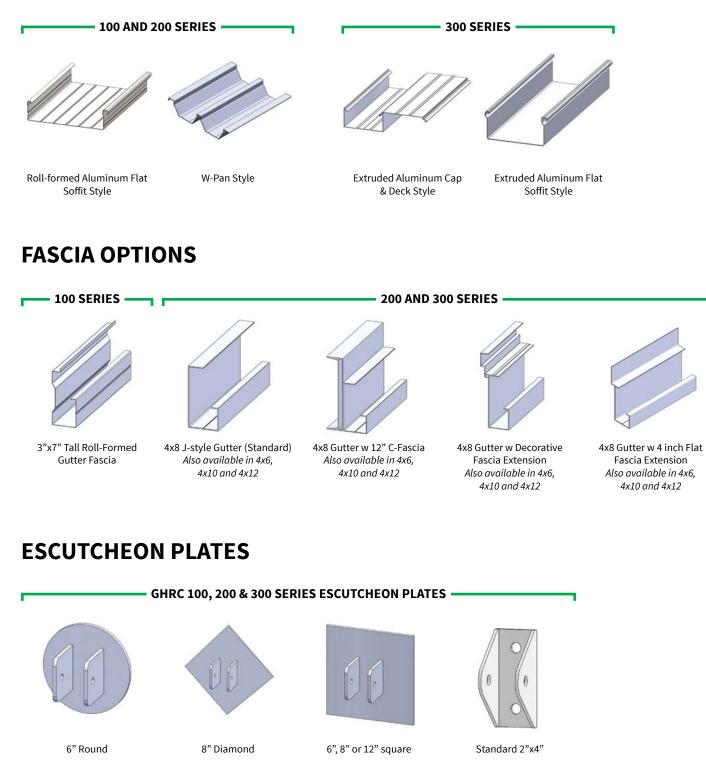

offering a sleek, modern design aesthetic.

### 200 and 300 Series Hanger Rod Canopy Color Chart

#### **STANDARD COLORS**



# Hanger Rod Canopies





#### **GHRC 100 SERIES**

A practical and economical all roll formed aluminum canopy, the GHRC 100 series is ideal for loading dock canopies, standard door canopies, and industrial applications. Standard features include:

- Constructed with weather resistant aluminum to prevent corrosion and provide low maintenance upkeep.
- Features a durable baked enamel finish for outstanding weather protection.
- Different decking profiles and fascias can be combined to suit design requirements.
- Job specific engineering available.

### 100 Series Hanger Rod Canopy Color Chart

#### **STANDARD COLORS**



# **Design Options**

#### **DECK OPTIONS**



## **Commercial Fabric Awnings**

Our commercial fabric awnings provide shade, weather protection, and signage all in one easy to customize package. The versatility, affordability, and ease of installation of fabric awnings make them a preferred architectural design element for adding curb appeal and branding to storefronts, restaurants, shopping centers, and apartment complexes.





#### **RETAIL AWNINGS**

Attract the right kind of attention to commercial buildings and storefronts with awnings that add curb appeal with colorful fabrics in a variety of design options. Branding is easy and economical with our state-of-the-art graphics technology that ensures high quality graphics with vibrant colors that won't peel.







#### COMMERCIAL RETRACTABLE AWNINGS

Our most versatile commerci