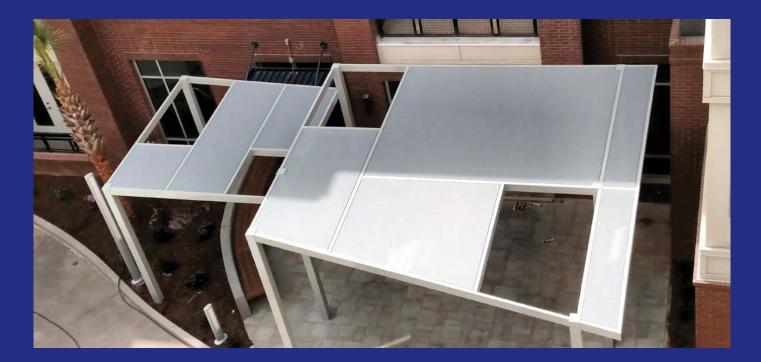

# Hanger Rod Canopies

We custom manufacture our pre-finished aluminum hanger rod canopies to meet your specific needs for high performance architectural applications. While we offer different types of hangar rod canopies to meet various performance and economic requirements, our GHRC 200 & 300 Series, Louvered, and Cantilevered canopies incorporate these premium features:

#### **GHRC 300 SERIES**

Our premium hanger rod canopy is an all extruded aluminum canopy designed to withstand large wind loads, large snow loads and to offer maximum hail damage protection. This canopy allows for the largest size projections and offers greater spans between the rods.

### **GHRC 200 SERIES**

Our 200 Series canopy offers the perfect combination of strength and affordability. This canopy utilizes an extruded gutter/fascia and roll formed decking to allow for numerous attractive design options at a cost-effective price point.