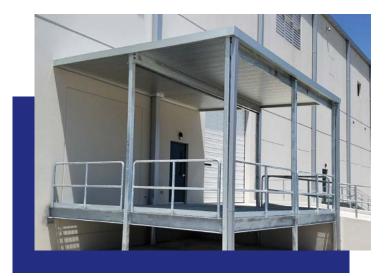

#### **GHRC 300 SERIES**

Our premium hanger rod canopy is an all extruded aluminum canopy designed to withstand large wind loads, large snow loads and to offer maximum hail damage protection. This canopy allows for the largest size projections and offers greater spans between the rods.