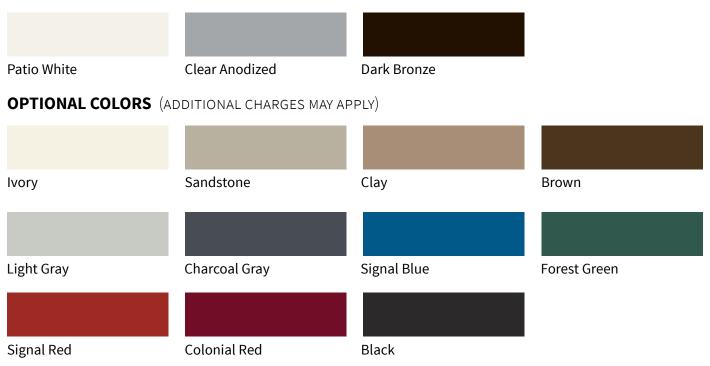

ans between the rods.

### **GHRC 200 SERIES**

Our 200 Series canopy offers the perfect combination of strength and affordability. This canopy utilizes an extruded gutter/fascia and roll formed decking to allow for numerous attractive design options at a cost-effective price point.





#### **GHRC LOUVERED**

Our louvered canopies are sunshade awnings that offer a beautiful design element while allowing filtered light to enter interior building spaces. These unique canopies can be placed vertically or horizontally to meet diverse design requirements.

#### **CANTILEVERED CANOPIES**

Our cantilevered canopies utilize an internal support system to provide shade while offering a sleek, modern design aesthetic.

### 200 and 300 Series Hanger Rod Canopy Color Chart

#### **STANDARD COLORS**



# Hanger Rod Canopies





#### **GHRC 100 SERIES**

A practical and economical all roll formed aluminum canopy, the GHRC 100 series is ideal for loading dock canopies, standard door canopies, and industrial applications. Standard features include:

- Constructed with weather resistant aluminum to prevent corrosion and provide low maintenance upkeep.
- Features a durable baked enamel finish for outstanding weather protection.
- Different decking profiles and fascias can be combined to suit design requirements.
- Job specific engineering available.

### 100 Series Hanger Rod Canopy Color Chart

#### **STANDARD COLORS**



# **Design Options**

#### **DECK OPTIONS**



## **Commercial Fabric Awnings**

Our commercial fabric awnings provide shade, weather protection, and signage all in one