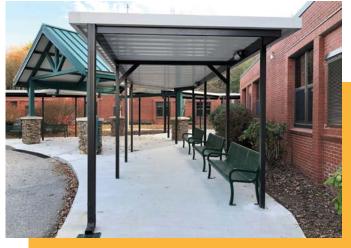

### Walkway Canopies

Our walkway canopies provide weather coverage for high traffic walkway areas and are ideal for schools, hospitals, and retail centers. Available in fabric or metal and custom manufactured to meet your specifications, they can be host attached or free-standing.

#### FABRIC WALKWAY CANOPIES

Fabric walkway canopies can be custom fabricated to cover even the most complex applications and are a durable yet economical alternative to metal canopies.

#### **METAL WALKWAY CANOPIES**

Our metal walkway canopies are long-lasting, durable, manufactured with aluminum and structurally designed to withstand large snow and wind loads.