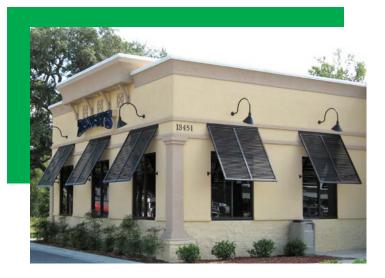

### **Bahama Shutters**

#### **BAHAMA SHUTTERS**

This beautiful "Coastal" designed awning option provides a unique architectural element to add curb appeal to any building, apartment complex or retail center. Manufactured with non-corrosive aluminum and finished with a super durable powder coating for excellent weather resistance, these shutters provide an exceptional finishing touch.