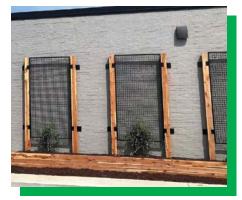

## **Specialty Products**

When a special project calls for an extraordinary architectural accent or detail, we can custom manufacture the metal feature to meet your requirements.

TRELLISES

WIRE MESH GREEN SCREENS