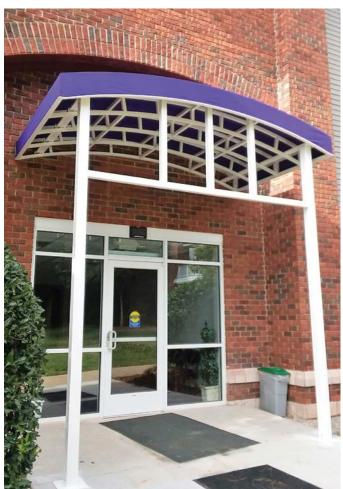

# Hanger Rod Canopies

We custom manufacture our pre-finished aluminum hanger rod canopies to meet your specific needs for high performance architectural applications. While we offer different types of hangar rod canopies to meet various performance and economic requirements, our GHRC 200 & 300 Series, Louvered, and Cantilevered canopies incorporate these premium features:

- Constructed with durable, weather resistant aluminum to prevent corrosion and provide low maintenance upkeep.
- Finished with a super durable powder coat with superior weather resistant properties for high performance outdoor architectural use.
- A variety of decorative fascia options and escutcheon plates are available for customization to meet any design requirement.
- Job specific engineering available.