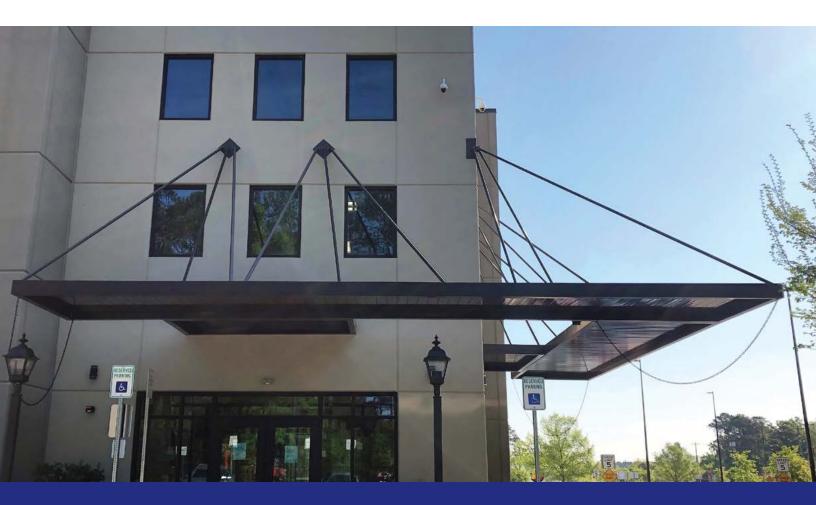

#### **CANTILEVERED CANOPIES**

Our cantilevered canopies utilize an internal support system to provide shade while offering a sleek, modern design aesthetic.

#### **INDUSTRIAL METAL CANOPIES**

Functional, durable and manufactured using aluminum to prevent corrosion, our industrial metal canopies are ideal for covering machinery, loading docks, entryways, and employee break areas. Offering high-performance wind and snow loads and large coverage areas, our industrial metal canopies provide long-term weather protection.