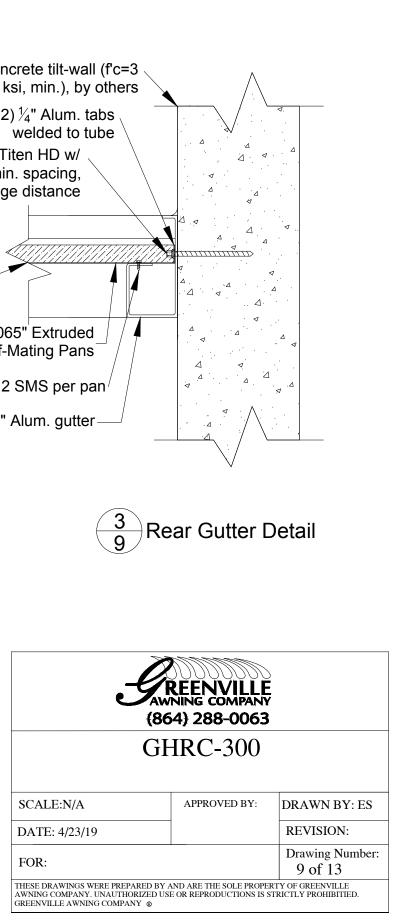

# $4"x8"x_8"$ Alum. gutter system around perimeter of

| REENVILLE<br>AWNING COMPANY<br>(864) 288-0063                                                                                                                                       |              |                            |
|-------------------------------------------------------------------------------------------------------------------------------------------------------------------------------------|--------------|----------------------------|
| GF                                                                                                                                                                                  | HRC-300      |                            |
| CALE:N/A                                                                                                                                                                            | APPROVED BY: | DRAWN BY: ES               |
| ATE: 4/23/19                                                                                                                                                                        |              | REVISION:                  |
| OR:                                                                                                                                                                                 |              | Drawing Number:<br>3 of 13 |
| SE DRAWINGS WERE PREPARED BY AND ARE THE SOLE PROPERTY OF GREENVILLE NING COMPANY, UNAUTHORIZED USE OR REPRODUCTIONS IS STRICTLY PROHIBITIED. EENVILLE AWNING COMPANY $\circledast$ |              |                            |

(1)  $\frac{3}{8}$ " UNC thru bolt w/ washer and

(4)  $\frac{3}{8}$ " Simpson Titen HD w/ 3 $\frac{3}{4}$ " embed., 4" min. spacing, and 3" min. edge distance

### (2) $\frac{3}{8}$ " Simpson Titen HD w/ $\frac{3}{4}$ " embed., 4" min. spacing, and 3" min. edge distance

|                                                                                                                                                                              | REENVILLE<br>NING COMPANY<br>4) 288-0063 |                            |
|------------------------------------------------------------------------------------------------------------------------------------------------------------------------------|------------------------------------------|----------------------------|
| GH                                                                                                                                                                           | IRC-300                                  |                            |
| CALE:N/A                                                                                                                                                                     | APPROVED BY:                             | DRAWN BY: ES               |
| ATE: 4/23/19                                                                                                                                                                 |                                          | REVISION:                  |
| DR:                                                                                                                                                                          | I                                        | Drawing Number:<br>4 of 13 |
| SE DRAWINGS WERE PREPARED BY AND ARE THE SOLE PROPERTY OF GREENVILLE<br>JING COMPANY. UNAUTHORIZED USE OR REPRODUCTIONS IS STRICTLY PROHIBITIED.<br>ENVILLE AWNING COMPANY ⊗ |                                          |                            |