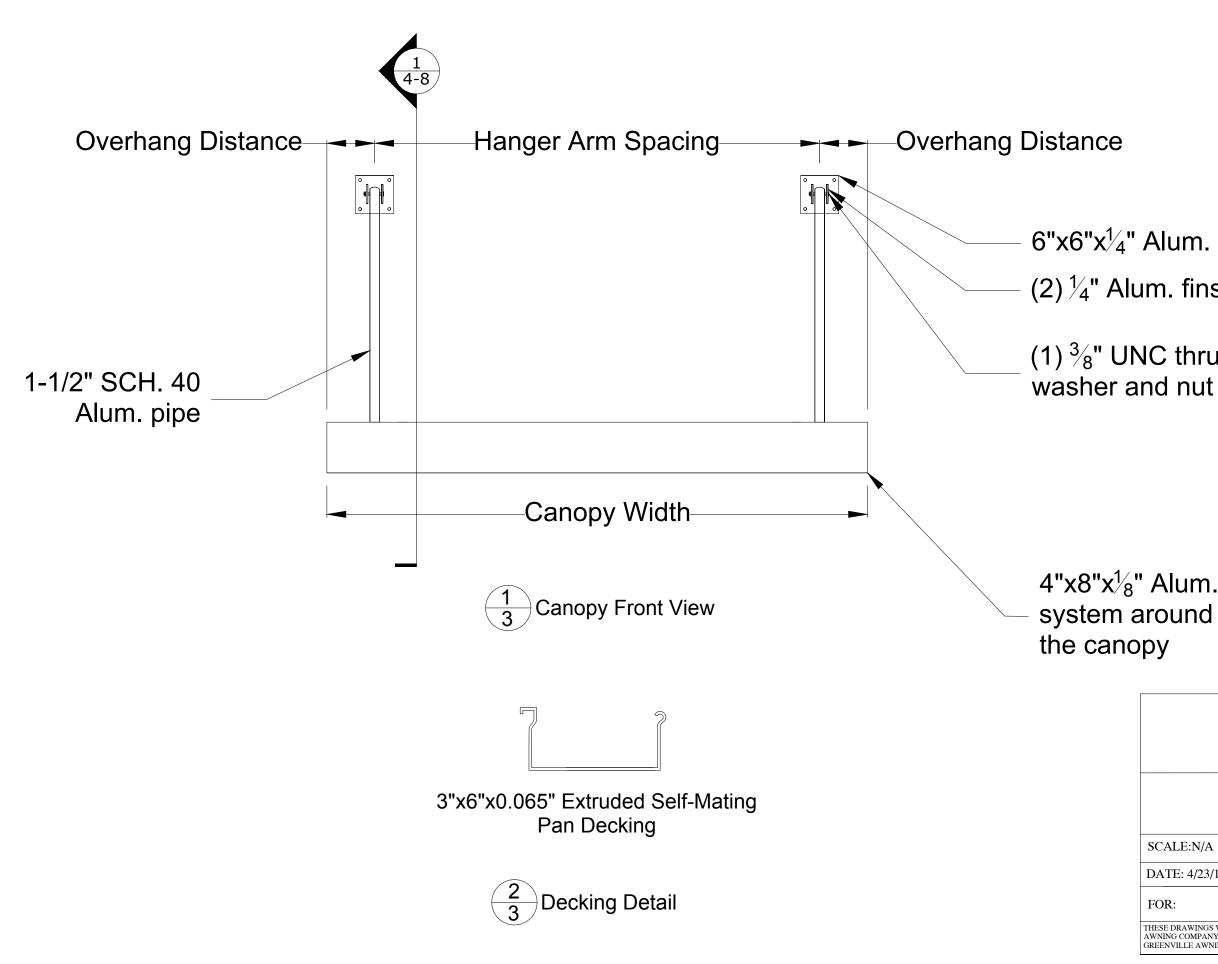

### $6"x6"x'_4$ " Alum. wall plate

### (2) $\frac{1}{4}$ " Alum. fins welded to plate

(1)  $\frac{3}{8}$ " UNC thru bolt w/