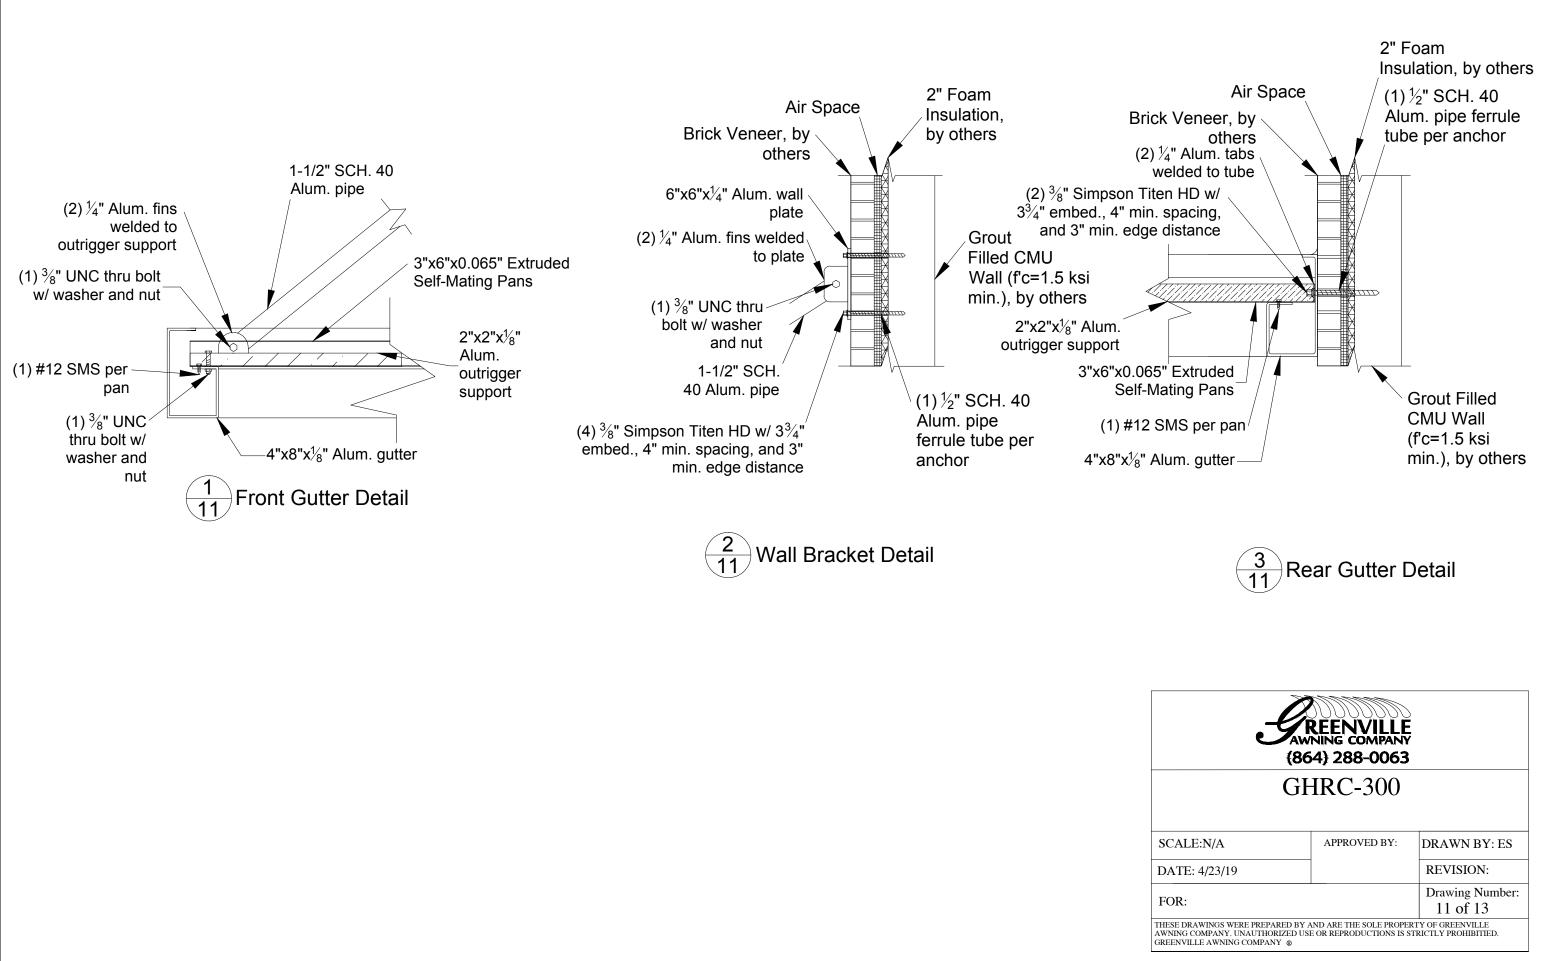

2" Foam Insulation, by others (1)  $\frac{3}{8}$ " UNC thru bolt w/ washer and nut

Grout Filled CMU Wall (f'c=1.5 ksi min.), by others

(1)  $\frac{1}{2}$ " SCH. 40 Alum. pipe ferrule tube w/ washer at end per anchor (4)  $\frac{3}{8}$ " Simpson Titen HD w/  $3\frac{3}{4}$ " embed., 4" min. spacing,

and 3" min. edge distance

(2) <sup>3</sup>/<sub>8</sub>" Simpson Titen HD w/
3<sup>3</sup>/<sub>4</sub>" embed., 4" min. spacing, and 3" min. edge distance
(1) <sup>1</sup>/<sub>2</sub>" SCH. 40 Alum. pipe
ferrule tube w/ washer at end

per anchor

|                                                                                                                                                                            | REENVILLE<br>NING COMPANY<br>4) 288-0063 |                            |
|----------------------------------------------------------------------------------------------------------------------------------------------------------------------------|------------------------------------------|----------------------------|
| GH                                                                                                                                                                         | IRC-300                                  |                            |
| CALE:N/A                                                                                                                                                                   | APPROVED BY:                             | DRAWN BY: ES               |
| ATE: 4/23/19                                                                                                                                                               |                                          | REVISION:                  |
| DR:                                                                                                                                                                        |                                          | Drawing Number:<br>6 of 13 |
| E DRAWINGS WERE PREPARED BY AND ARE THE SOLE PROPERTY OF GREENVILLE<br>ING COMPANY. UNAUTHORIZED USE OR REPRODUCTIONS IS STRICTLY PROHIBITIED.<br>ENVILLE AWNING COMPANY ⊗ |                                          |                            |