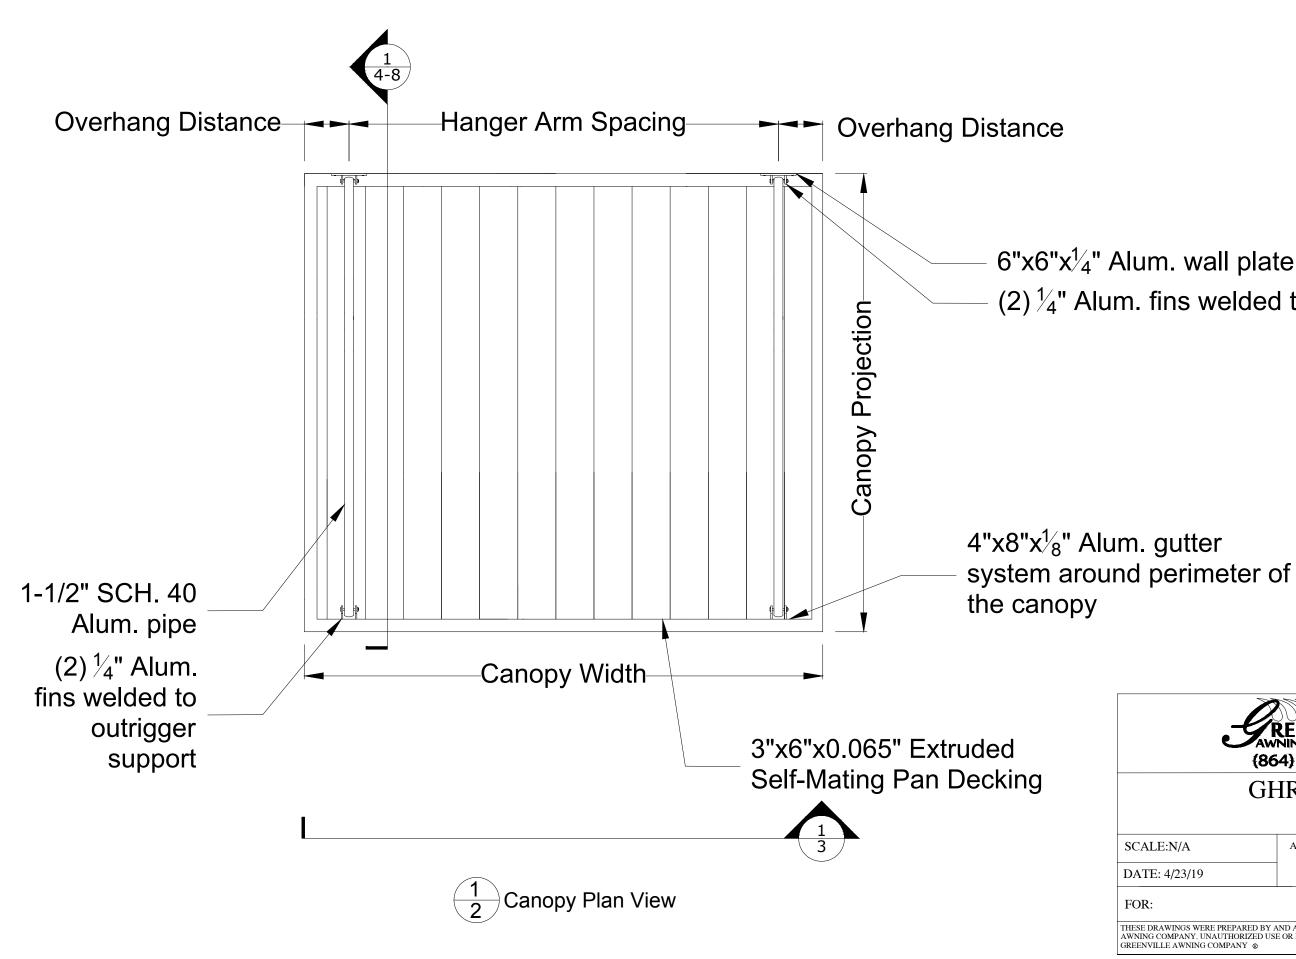

## $6"x6"x_4^{1/4}$ " Alum. wall plate (2) $\frac{1}{4}$ " Alum. fins welded to plate

|                                                                                                                                                                                    | REENVILLE<br>NING COMPANY<br>4} 288-0063 |                            |
|------------------------------------------------------------------------------------------------------------------------------------------------------------------------------------|------------------------------------------|----------------------------|
| GF                                                                                                                                                                                 | IRC-300                                  |                            |
| CALE:N/A                                                                                                                                                                           | APPROVED BY:                             | DRAWN BY: ES               |
| ATE: 4/23/19                                                                                                                                                                       |                                          | REVISION:                  |
| DR:                                                                                                                                                                                |                                          | Drawing Number:<br>2 of 13 |
| SE DRAWINGS WERE PREPARED BY AND ARE THE SOLE PROPERTY OF GREENVILLE NING COMPANY, UNAUTHORIZED USE OR REPRODUCTIONS IS STRICTLY PROHIBITIED. ENVILLE AWNING COMPANY $\circledast$ |                                          |                            |

### $6"x6"x'_4$ " Alum. wall plate

### (2) $\frac{1}{4}$ " Alum. fins welded to plate

(1)  $\frac{3}{8}$ " UNC thru bolt w/

# $4"x8"x_8"$ Alum. gutter system around perimeter of

| REENVILLE<br>AWNING COMPANY<br>(864) 288-0063                                                                                                                                       |              |                            |
|-------------------------------------------------------------------------------------------------------------------------------------------------------------------------------------|--------------|----------------------------|
| GF                                                                                                                                                                                  | HRC-300      |                            |
| CALE:N/A                                                                                                                                                                            | APPROVED BY: | DRAWN BY: ES               |
| ATE: 4/23/19                                                                                                                                                                        |              | REVISION:                  |
| OR:                                                                                                                                                                                 |              | Drawing Number:<br>3 of 13 |
| SE DRAWINGS WERE PREPARED BY AND ARE THE SOLE PROPERTY OF GREENVILLE NING COMPANY, UNAUTHORIZED USE OR REPRODUCTIONS IS STRICTLY PROHIBITIED. EENVILLE AWNING COMPANY $\circledast$ |              |                            |