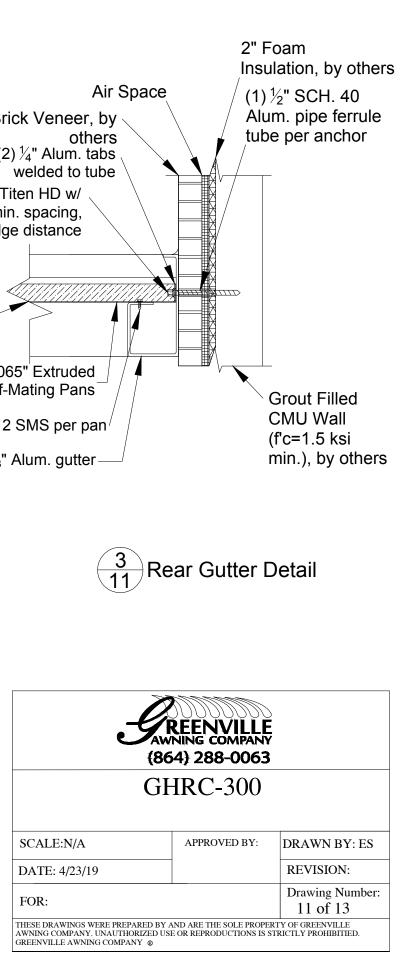

(1)  $\frac{3}{8}$ " UNC thru bolt w/ washer and nut Hollow CMU Wall (f'c=1.5 ksi min.), by others (1)  $\frac{1}{2}$ " SCH. 40 Alum. pipe ferrule tube w/ washer at end per anchor (4)  $\frac{3}{8}$ " Threaded rods w/

washers and nuts to  $\frac{1}{8}$ " mounting plate

(2)  $\frac{3}{8}$ " Threaded rods w/ washers and nuts to  $\frac{1}{8}$ " mounting plate (1)  $\frac{1}{2}$ " SCH. 40 Alum. pipe ferrule tube w/ washer at end per anchor

|                                                                                                                                                                      | REENVILLE<br>NING COMPANY<br>54) 288-0063 |                            |
|----------------------------------------------------------------------------------------------------------------------------------------------------------------------|-------------------------------------------|----------------------------|
| GF                                                                                                                                                                   | IRC-300                                   |                            |
| LE:N/A                                                                                                                                                               | APPROVED BY:                              | DRAWN BY: ES               |
| TE: 4/23/19                                                                                                                                                          |                                           | REVISION:                  |
| 2.                                                                                                                                                                   |                                           | Drawing Number:<br>7 of 13 |
| DRAWINGS WERE PREPARED BY AND ARE THE SOLE PROPERTY OF GREENVILLE<br>G COMPANY, UNAUTHORIZED USE OR REPRODUCTIONS IS STRICTLY PROHIBITIED.<br>VILLE AWNING COMPANY © |                                           |                            |