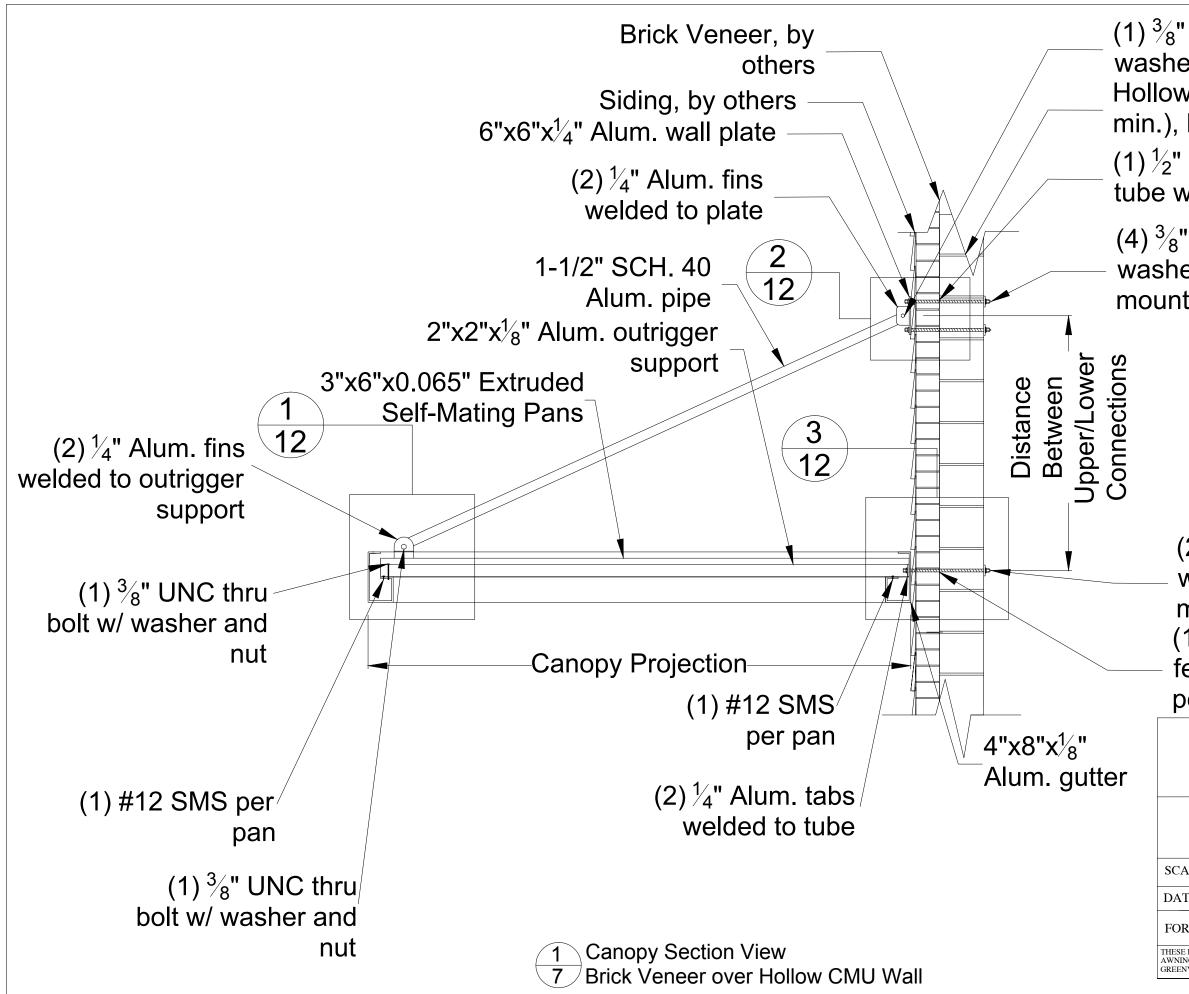

(1)  $\frac{3}{8}$ " UNC thru bolt w/ washer and nut Hollow CMU Wall (f'c=1.5 ksi min.), by others (1)  $\frac{1}{2}$ " SCH. 40 Alum. pipe ferrule tube w/ washer at end per anchor (4)  $\frac{3}{8}$ " Threaded rods w/

washers and nuts to  $\frac{1}{8}$ " mounting plate

(2)  $\frac{3}{8}$ " Threaded rods w/ washers and nuts to  $\frac{1}{8}$ " mounting plate (1)  $\frac{1}{2}$ " SCH. 40 Alum. pipe ferrule tube w/ washer at end per anchor

|                                                                                                                                                                      | REENVILLE<br>NING COMPANY<br>54) 288-0063 |                            |
|----------------------------------------------------------------------------------------------------------------------------------------------------------------------|-------------------------------------------|----------------------------|
| GF                                                                                                                                                                   | IRC-300                                   |                            |
| LE:N/A                                                                                                                                                               | APPROVED BY:                              | DRAWN BY: ES               |
| TE: 4/23/19                                                                                                                                                          |                                           | REVISION:                  |
| 2.                                                                                                                                                                   |                                           | Drawing Number:<br>7 of 13 |
| DRAWINGS WERE PREPARED BY AND ARE THE SOLE PROPERTY OF GREENVILLE<br>G COMPANY, UNAUTHORIZED USE OR REPRODUCTIONS IS STRICTLY PROHIBITIED.<br>VILLE AWNING COMPANY © |                                           |                            |