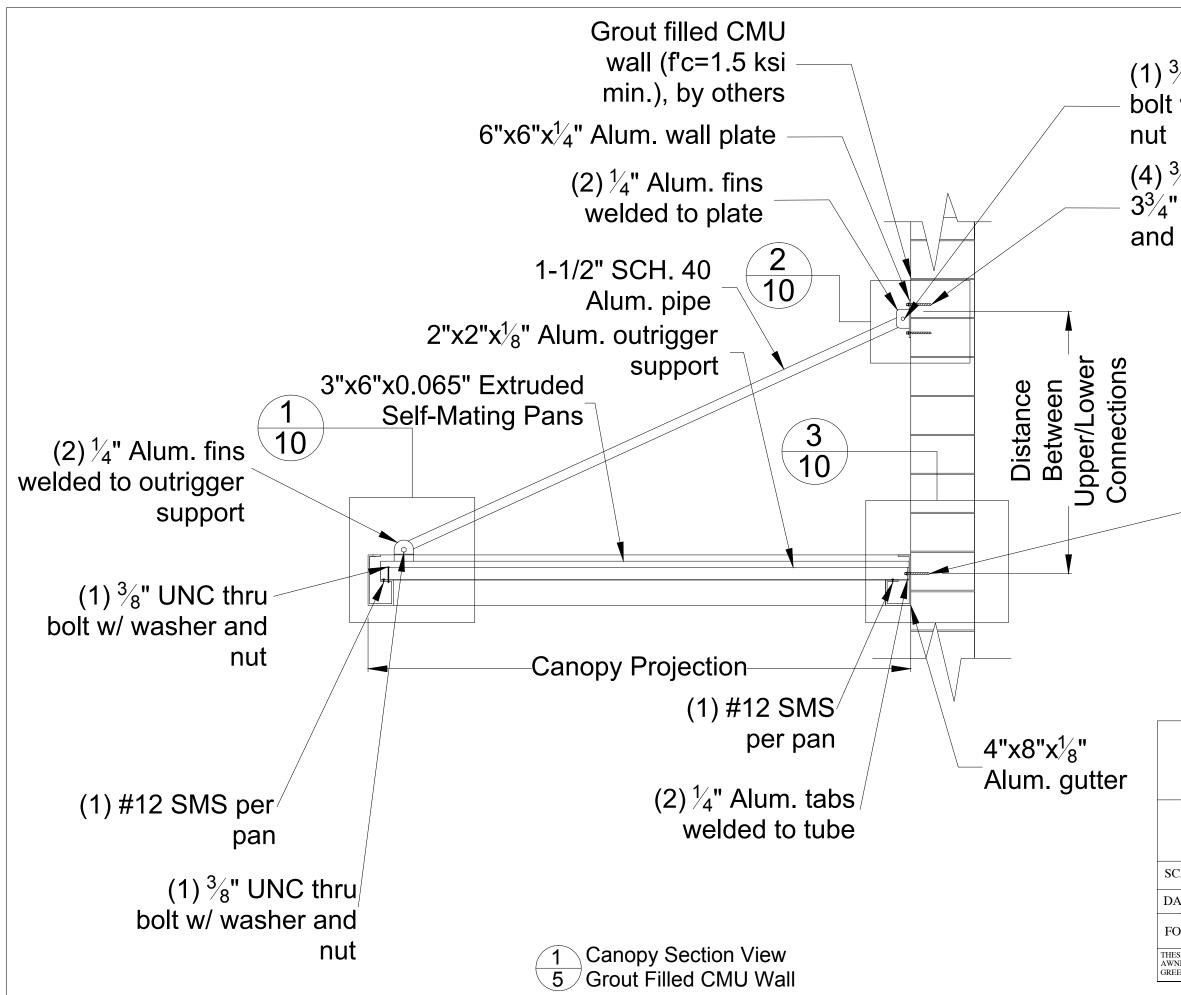

## $6"x6"x_4^{1/4}$ " Alum. wall plate (2) $\frac{1}{4}$ " Alum. fins welded to plate

|                                                                                                                                                                                    | REENVILLE<br>NING COMPANY<br>4} 288-0063 |                            |
|------------------------------------------------------------------------------------------------------------------------------------------------------------------------------------|------------------------------------------|----------------------------|
| GF                                                                                                                                                                                 | IRC-300                                  |                            |
| CALE:N/A                                                                                                                                                                           | APPROVED BY:                             | DRAWN BY: ES               |
| ATE: 4/23/19                                                                                                                                                                       |                                          | REVISION:                  |
| DR:                                                                                                                                                                                |                                          | Drawing Number:<br>2 of 13 |
| SE DRAWINGS WERE PREPARED BY AND ARE THE SOLE PROPERTY OF GREENVILLE NING COMPANY, UNAUTHORIZED USE OR REPRODUCTIONS IS STRICTLY PROHIBITIED. ENVILLE AWNING COMPANY $\circledast$ |                                          |                            |

### $6"x6"x'_4$ " Alum. wall plate

### (2) $\frac{1}{4}$ " Alum. fins welded to plate

(1)  $\frac{3}{8}$ " UNC thru bolt w/

# $4"x8"x_8"$ Alum. gutter system around perimeter of

| REENVILLE<br>AWNING COMPANY<br>(864) 288-0063                                                                                                                                       |              |                            |
|-------------------------------------------------------------------------------------------------------------------------------------------------------------------------------------|--------------|----------------------------|
| GF                                                                                                                                                                                  | HRC-300      |                            |
| CALE:N/A                                                                                                                                                                            | APPROVED BY: | DRAWN BY: ES               |
| ATE: 4/23/19                                                                                                                                                                        |              | REVISION:                  |
| OR:                                                                                                                                                                                 |              | Drawing Number:<br>3 of 13 |
| SE DRAWINGS WERE PREPARED BY AND ARE THE SOLE PROPERTY OF GREENVILLE NING COMPANY, UNAUTHORIZED USE OR REPRODUCTIONS IS STRICTLY PROHIBITIED. EENVILLE AWNING COMPANY $\circledast$ |              |                            |

(1)  $\frac{3}{8}$ " UNC thru bolt w/ washer and

(4)  $\frac{3}{8}$ " Simpson Titen HD w/ 3 $\frac{3}{4}$ " embed., 4" min. spacing, and 3" min. edge distance

### (2) $\frac{3}{8}$ " Simpson Titen HD w/ $\frac{3}{4}$ " embed., 4" min. spacing, and 3" min. edge distance

|                                                                                                                                                                              | REENVILLE<br>NING COMPANY<br>4) 288-0063 |                            |
|------------------------------------------------------------------------------------------------------------------------------------------------------------------------------|------------------------------------------|----------------------------|
| GH                                                                                                                                                                           | IRC-300                                  |                            |
| CALE:N/A                                                                                                                                                                     | APPROVED BY:                             | DRAWN BY: ES               |
| ATE: 4/23/19                                                                                                                                                                 |                                          | REVISION:                  |
| DR:                                                                                                                                                                          | I                                        | Drawing Number:<br>4 of 13 |
| SE DRAWINGS WERE PREPARED BY AND ARE THE SOLE PROPERTY OF GREENVILLE<br>JING COMPANY. UNAUTHORIZED USE OR REPRODUCTIONS IS STRICTLY PROHIBITIED.<br>ENVILLE AWNING COMPANY ⊗ |                                          |                            |