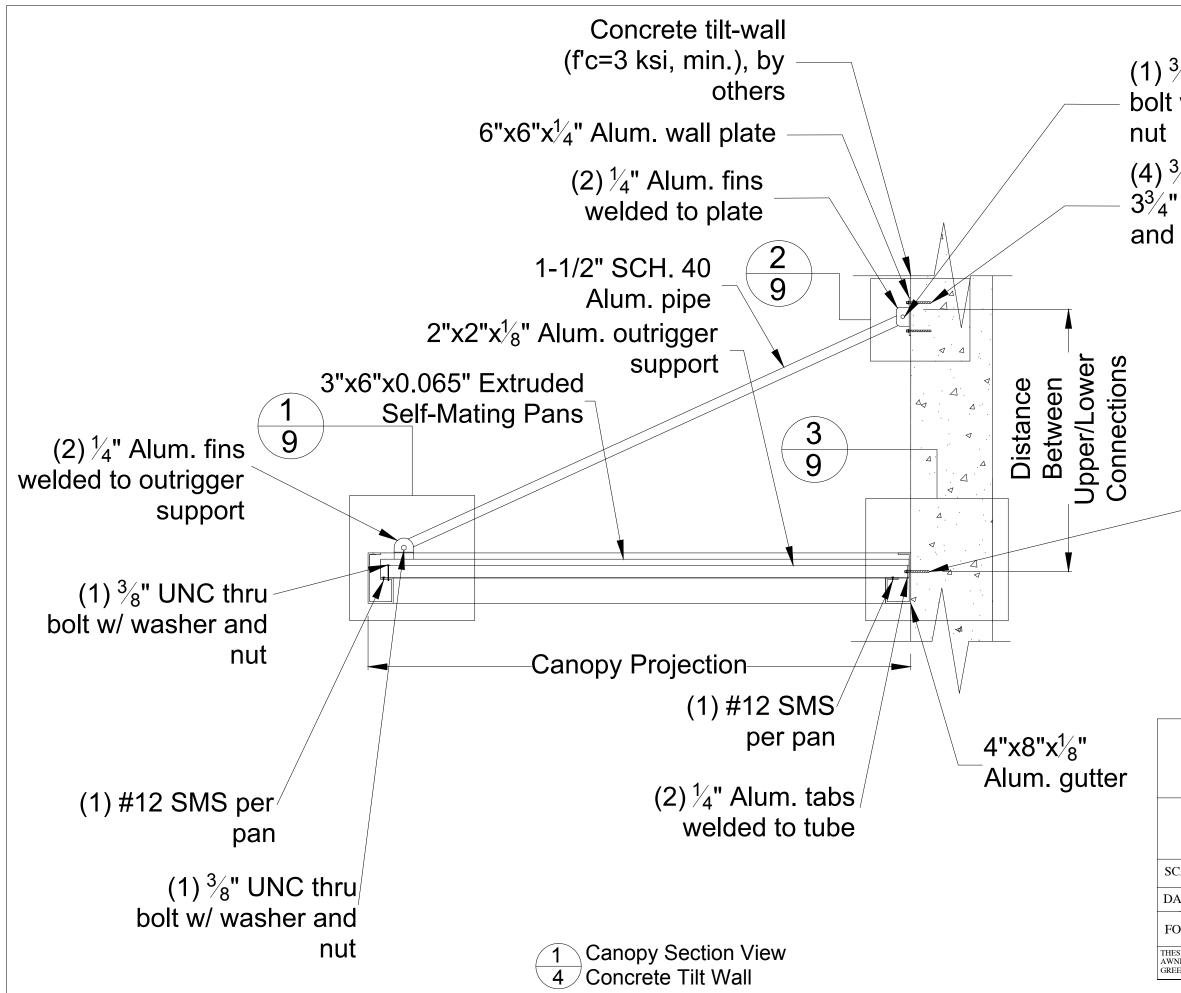

(1)  $\frac{3}{8}$ " UNC thru bolt w/ washer and

(4)  $\frac{3}{8}$ " Simpson Titen HD w/ 3 $\frac{3}{4}$ " embed., 4" min. spacing, and 3" min. edge distance

### (2) $\frac{3}{8}$ " Simpson Titen HD w/ $\frac{3}{4}$ " embed., 4" min. spacing, and 3" min. edge distance

|                                                                                                                                                                              | REENVILLE<br>NING COMPANY<br>4) 288-0063 |                            |
|------------------------------------------------------------------------------------------------------------------------------------------------------------------------------|------------------------------------------|----------------------------|
| GH                                                                                                                                                                           | IRC-300                                  |                            |
| CALE:N/A                                                                                                                                                                     | APPROVED BY:                             | DRAWN BY: ES               |
| ATE: 4/23/19                                                                                                                                                                 |                                          | REVISION:                  |
| DR:                                                                                                                                                                          | I                                        | Drawing Number:<br>4 of 13 |
| SE DRAWINGS WERE PREPARED BY AND ARE THE SOLE PROPERTY OF GREENVILLE<br>JING COMPANY. UNAUTHORIZED USE OR REPRODUCTIONS IS STRICTLY PROHIBITIED.<br>ENVILLE AWNING COMPANY ⊗ |                                          |                            |