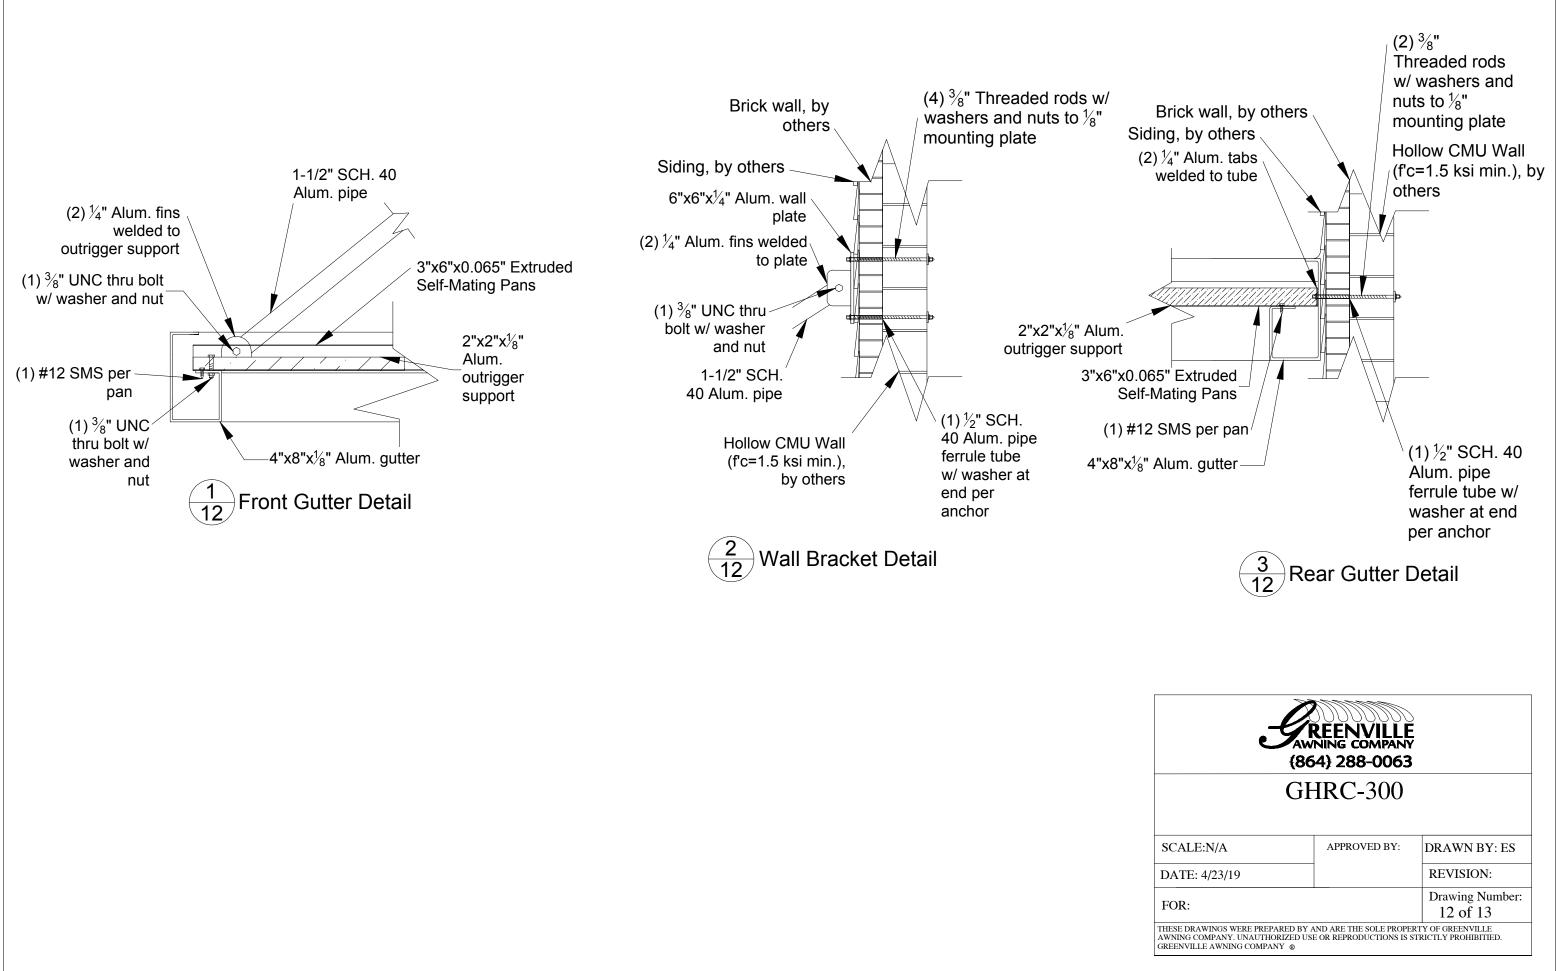

(1)  $\frac{3}{8}$ " UNC thru bolt w/ washer and nut Metal studs, by others (1)  $\frac{1}{2}$ " SCH. 40 Alum. pipe ferrule tube w/ washer at end per anchor (2) 2x8 wood blocking, by GC (4)  $\frac{3}{8}$ " Lag screws w/ 3" min. thread penetration, 4" min. spacing, and  $\frac{1}{2}$ " min. edge distance

> (2)  $\frac{3}{8}$ " Lag screws w/ 3" min. thread penetration, 4" min. spacing, and  $\frac{1}{2}$ " min. edge distance (1)  $\frac{1}{2}$ " SCH. 40 Alum. pipe

> ferrule tube w/ washer at end per anchor

(2) 2x8 wood blocking, by GC

### GHRC-300

| CALE:N/A                                                                                                                                                                            | APPROVED BY: | DRAWN BY: ES               |
|-------------------------------------------------------------------------------------------------------------------------------------------------------------------------------------|--------------|----------------------------|
| DATE: 4/23/19                                                                                                                                                                       |              | REVISION:                  |
| OR:                                                                                                                                                                                 |              | Drawing Number:<br>8 of 13 |
| ESE DRAWINGS WERE PREPARED BY AND ARE THE SOLE PROPERTY OF GREENVILLE /NING COMPANY. UNAUTHORIZED USE OR REPRODUCTIONS IS STRICTLY PROHIBITIED. EENVILLE AWNING COMPANY $\ \otimes$ |              |                            |