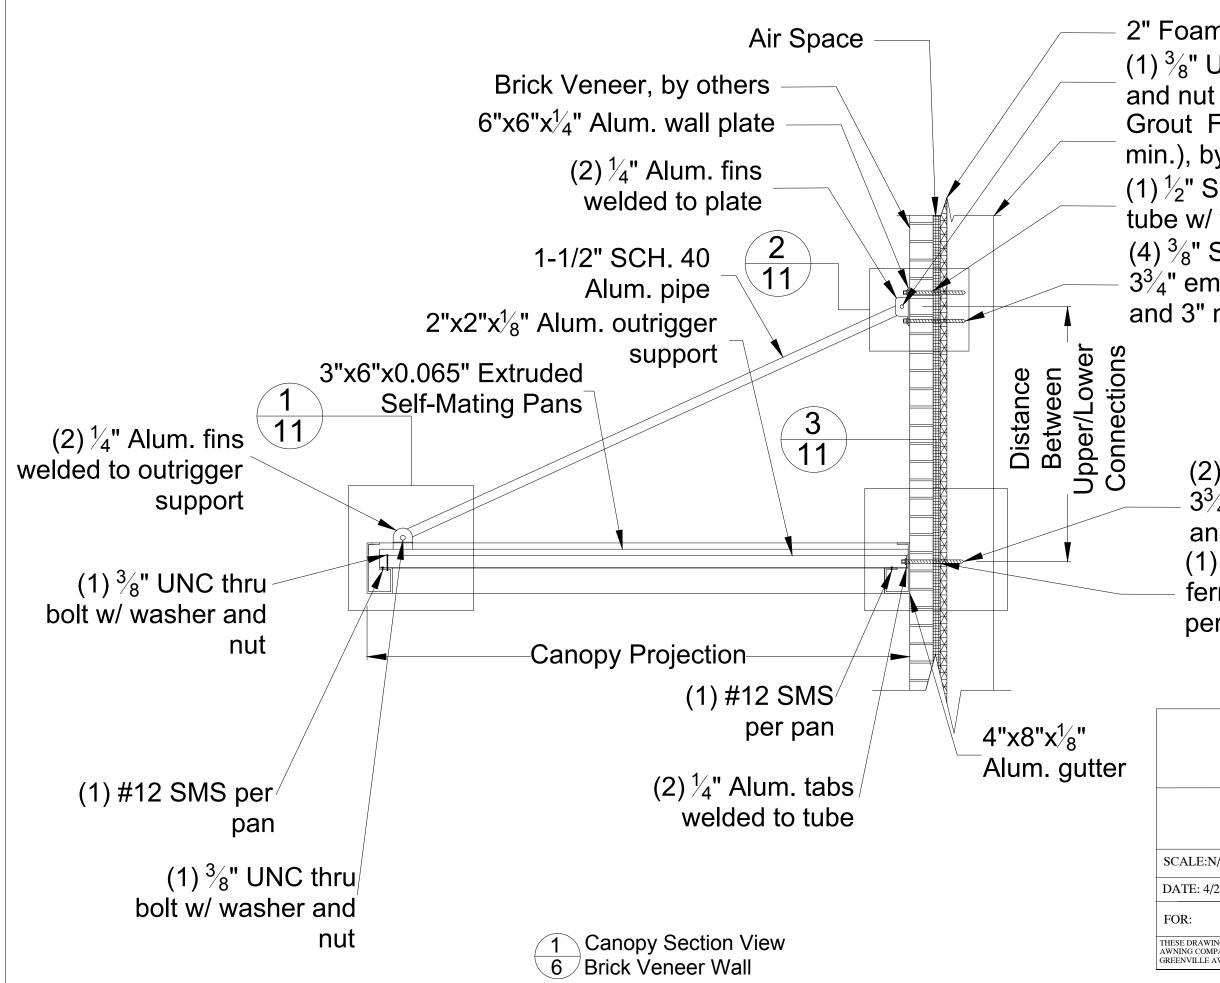

2" Foam Insulation, by others (1)  $\frac{3}{8}$ " UNC thru bolt w/ washer and nut

Grout Filled CMU Wall (f'c=1.5 ksi min.), by others

(1)  $\frac{1}{2}$ " SCH. 40 Alum. pipe ferrule tube w/ washer at end per anchor (4)  $\frac{3}{8}$ " Simpson Titen HD w/  $3\frac{3}{4}$ " embed., 4" min. spacing,

and 3" min. edge distance

(2) <sup>3</sup>/<sub>8</sub>" Simpson Titen HD w/
3<sup>3</sup>/<sub>4</sub>" embed., 4" min. spacing, and 3" min. edge distance
(1) <sup>1</sup>/<sub>2</sub>" SCH. 40 Alum. pipe
ferrule tube w/ washer at end

per anchor

|                                                                                                                                                                            | REENVILLE<br>NING COMPANY<br>4) 288-0063 |                            |
|----------------------------------------------------------------------------------------------------------------------------------------------------------------------------|------------------------------------------|----------------------------|
| GH                                                                                                                                                                         | IRC-300                                  |                            |
| CALE:N/A                                                                                                                                                                   | APPROVED BY:                             | DRAWN BY: ES               |
| ATE: 4/23/19                                                                                                                                                               |                                          | REVISION:                  |
| DR:                                                                                                                                                                        |                                          | Drawing Number:<br>6 of 13 |
| E DRAWINGS WERE PREPARED BY AND ARE THE SOLE PROPERTY OF GREENVILLE<br>ING COMPANY. UNAUTHORIZED USE OR REPRODUCTIONS IS STRICTLY PROHIBITIED.<br>ENVILLE AWNING COMPANY ⊗ |                                          |                            |