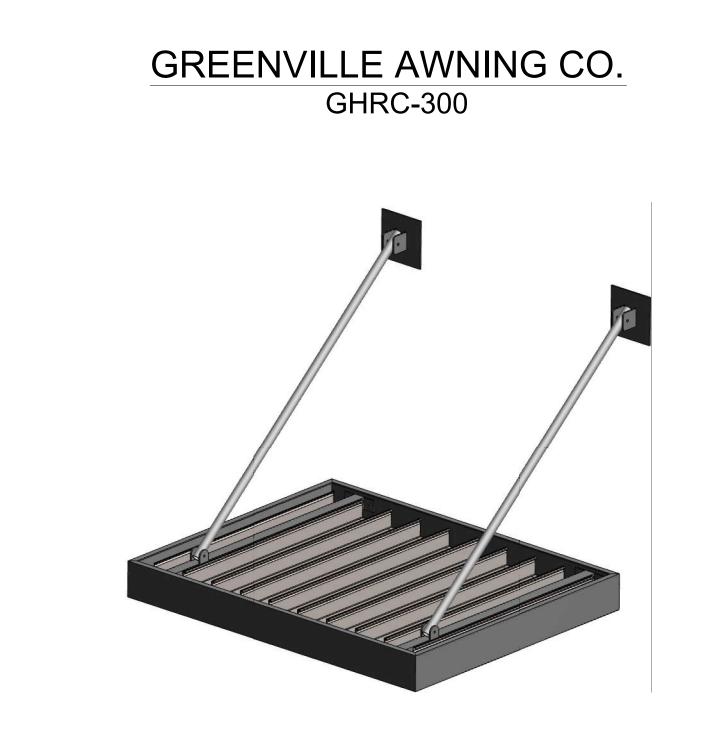

| REENVILLE<br>AWNING COMPANY<br>(864) 288-0063                                                                                                                          |              |                            |
|------------------------------------------------------------------------------------------------------------------------------------------------------------------------|--------------|----------------------------|
| Gł                                                                                                                                                                     | HRC-300      |                            |
| ALE:N/A                                                                                                                                                                | APPROVED BY: | DRAWN BY: ES               |
| ГЕ: 4/23/19                                                                                                                                                            |              | REVISION:                  |
| R:                                                                                                                                                                     |              | Drawing Number:<br>1 of 13 |
| DRAWINGS WERE PREPARED BY AND ARE THE SOLE PROPERTY OF GREENVILLE<br>NG COMPANY. UNAUTHORIZED USE OR REPRODUCTIONS IS STRICTLY PROHIBITIED.<br>IVILLE AWNING COMPANY © |              |                            |