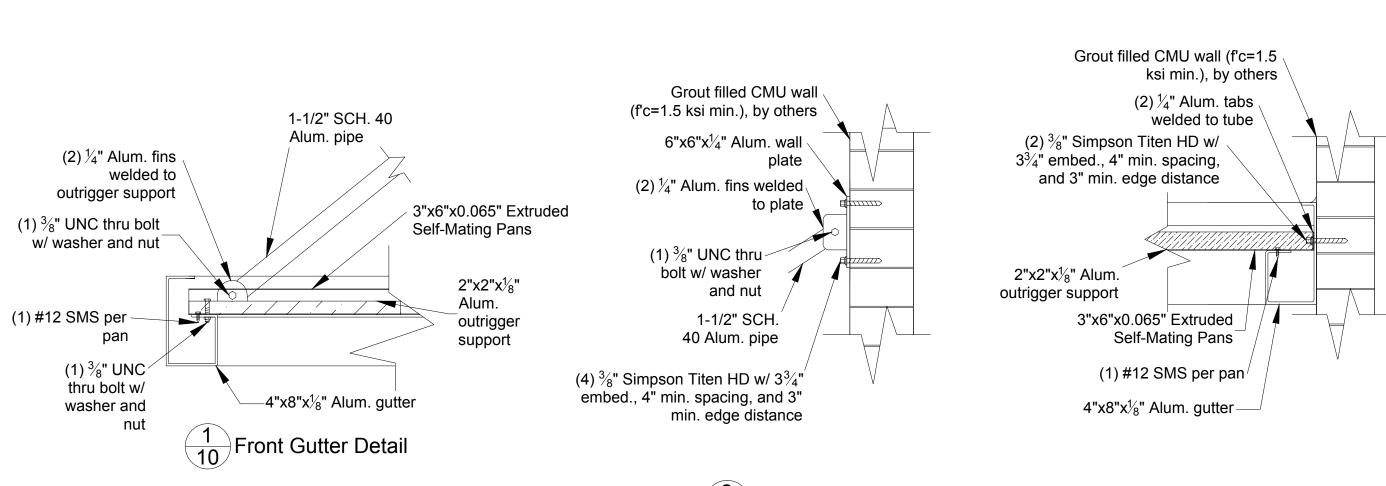

### GHRC-300

| CALE:N/A                                                                                                                                                                            | APPROVED BY: | DRAWN BY: ES               |
|-------------------------------------------------------------------------------------------------------------------------------------------------------------------------------------|--------------|----------------------------|
| DATE: 4/23/19                                                                                                                                                                       |              | REVISION:                  |
| OR:                                                                                                                                                                                 |              | Drawing Number:<br>8 of 13 |
| ESE DRAWINGS WERE PREPARED BY AND ARE THE SOLE PROPERTY OF GREENVILLE /NING COMPANY. UNAUTHORIZED USE OR REPRODUCTIONS IS STRICTLY PROHIBITIED. EENVILLE AWNING COMPANY $\ \otimes$ |              |                            |

|                                                                                                                                                                           | REENVILLE<br>NING COMPANY<br>4) 288-0063 |                             |
|---------------------------------------------------------------------------------------------------------------------------------------------------------------------------|------------------------------------------|-----------------------------|
| Gł                                                                                                                                                                        | IRC-300                                  |                             |
| ALE:N/A                                                                                                                                                                   | APPROVED BY:                             | DRAWN BY: ES                |
| TE: 4/23/19                                                                                                                                                               |                                          | REVISION:                   |
| R:                                                                                                                                                                        |                                          | Drawing Number:<br>10 of 13 |
| E DRAWINGS WERE PREPARED BY AND ARE THE SOLE PROPERTY OF GREENVILLE<br>ING COMPANY, UNAUTHORIZED USE OR REPRODUCTIONS IS STRICTLY PROHIBITIED.<br>NVILLE AWNING COMPANY ® |                                          |                             |