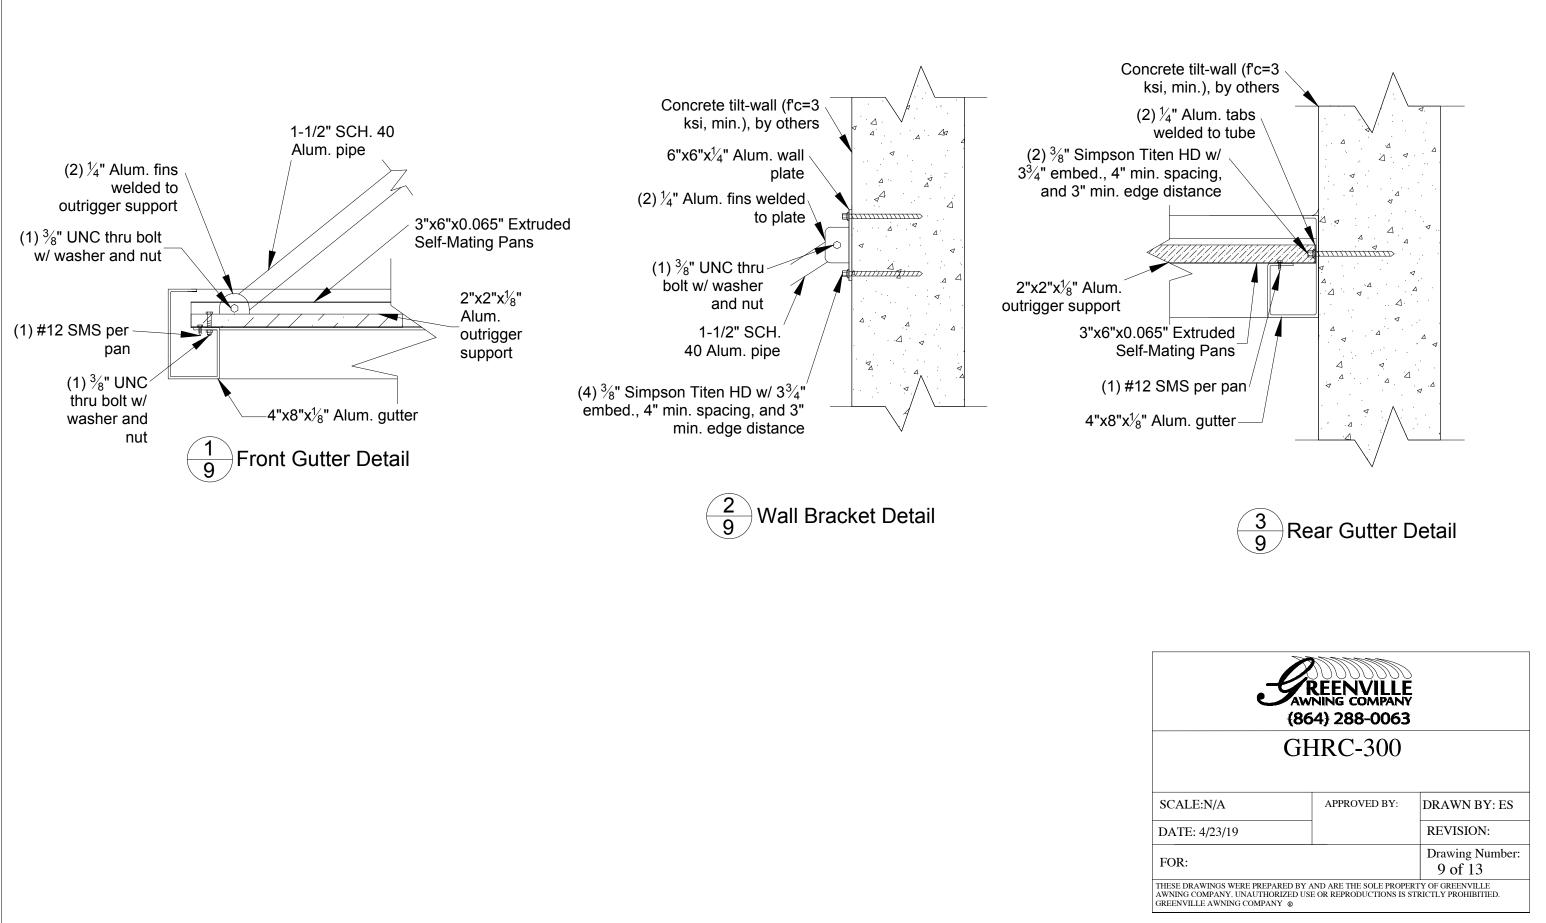

## $6"x6"x_4^{1/4}$ " Alum. wall plate (2) $\frac{1}{4}$ " Alum. fins welded to plate

|                                                                                                                                                                                    | REENVILLE<br>NING COMPANY<br>4} 288-0063 |                            |
|------------------------------------------------------------------------------------------------------------------------------------------------------------------------------------|------------------------------------------|----------------------------|
| GF                                                                                                                                                                                 | IRC-300                                  |                            |
| CALE:N/A                                                                                                                                                                           | APPROVED BY:                             | DRAWN BY: ES               |
| ATE: 4/23/19                                                                                                                                                                       |                                          | REVISION:                  |
| DR:                                                                                                                                                                                |                                          | Drawing Number:<br>2 of 13 |
| SE DRAWINGS WERE PREPARED BY AND ARE THE SOLE PROPERTY OF GREENVILLE NING COMPANY, UNAUTHORIZED USE OR REPRODUCTIONS IS STRICTLY PROHIBITIED. ENVILLE AWNING COMPANY $\circledast$ |                                          |                            |

### $6"x6"x'_4$ " Alum. wall plate

### (2) $\frac{1}{4}$ " Alum. fins welded to plate

(1)  $\frac{3}{8}$ " UNC thru bolt w/

# $4"x8"x_8"$ Alum. gutter system around perimeter of

| REENVILLE<br>AWNING COMPANY<br>(864) 288-0063                                                                                                                                       |              |                            |
|-------------------------------------------------------------------------------------------------------------------------------------------------------------------------------------|--------------|----------------------------|
| GF                                                                                                                                                                                  | HRC-300      |                            |
| CALE:N/A                                                                                                                                                                            | APPROVED BY: | DRAWN BY: ES               |
| ATE: 4/23/19                                                                                                                                                                        |              | REVISION:                  |
| OR:                                                                                                                                                                                 |              | Drawing Number:<br>3 of 13 |
| SE DRAWINGS WERE PREPARED BY AND ARE THE SOLE PROPERTY OF GREENVILLE NING COMPANY, UNAUTHORIZED USE OR REPRODUCTIONS IS STRICTLY PROHIBITIED. EENVILLE AWNING COMPANY $\circledast$ |              |                            |

(1)  $\frac{3}{8}$ " UNC thru bolt w/ washer and

(4)  $\frac{3}{8}$ " Simpson Titen HD w/ 3 $\frac{3}{4}$ " embed., 4" min. spacing, and 3" min. edge distance

### (2) $\frac{3}{8}$ " Simpson Titen HD w/ $\frac{3}{4}$ " embed., 4" min. spacing, and 3" min. edge distance

|                                                                                                                                                                              | REENVILLE<br>NING COMPANY<br>4) 288-0063 |                            |
|------------------------------------------------------------------------------------------------------------------------------------------------------------------------------|------------------------------------------|----------------------------|
| GH                                                                                                                                                                           | IRC-300                                  |                            |
| CALE:N/A                                                                                                                                                                     | APPROVED BY:                             | DRAWN BY: ES               |
| ATE: 4/23/19                                                                                                                                                                 |                                          | REVISION:                  |
| DR:                                                                                                                                                                          | I                                        | Drawing Number:<br>4 of 13 |
| SE DRAWINGS WERE PREPARED BY AND ARE THE SOLE PROPERTY OF GREENVILLE<br>JING COMPANY. UNAUTHORIZED USE OR REPRODUCTIONS IS STRICTLY PROHIBITIED.<br>ENVILLE AWNING COMPANY ⊗ |                                          |                            |