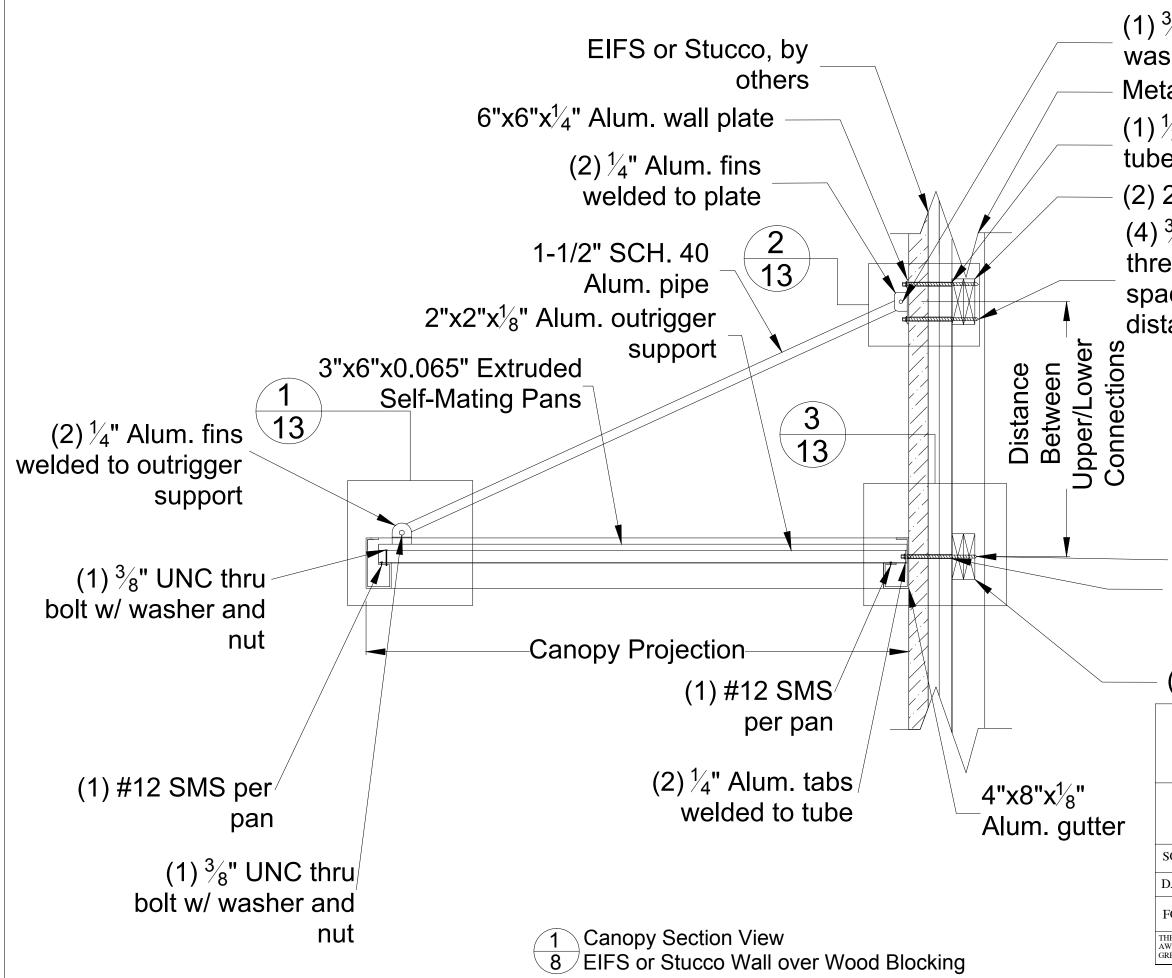

(1)  $\frac{3}{8}$ " UNC thru bolt w/ washer and nut Metal studs, by others (1)  $\frac{1}{2}$ " SCH. 40 Alum. pipe ferrule tube w/ washer at end per anchor (2) 2x8 wood blocking, by GC (4)  $\frac{3}{8}$ " Lag screws w/ 3" min. thread penetration, 4" min. spacing, and  $\frac{1}{2}$ " min. edge distance

> (2)  $\frac{3}{8}$ " Lag screws w/ 3" min. thread penetration, 4" min. spacing, and  $\frac{1}{2}$ " min. edge distance (1)  $\frac{1}{2}$ " SCH. 40 Alum. pipe

> ferrule tube w/ washer at end per anchor

(2) 2x8 wood blocking, by GC